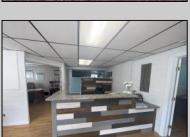

## COMMENTS

There are endless possibilities for this commercially zoned building conveniently located in a heavily trafficked area for maximum exposure. Plenty of parking with 6-8 off street parking spaces. The current interior consists of several private offices as well as open area office space. There is also a bathroom, a kitchenette, a file room and a large conference room.