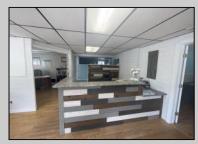

## COMMENTS

There are endless possibilities for this commercially zoned building conveniently located in a heavily trafficked area for maximum exposure. Plenty of parking with 6-8 off street parking spaces. The current interior consists of several private offices as well as open area office space. There is also a bathroom, a kitchenette, a file room and a large conference room.