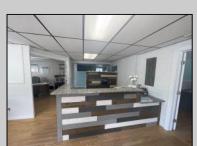

## COMMENTS

There are endless possibilities for this commercially zoned building conveniently located in a heavily trafficked area for maximum exposure. Plenty of parking with 6-8 off street parking spaces. The current interior consists of several private offices as well as open area office space. There is also a bathroom, a kitchenette, a file room and a large conference room.