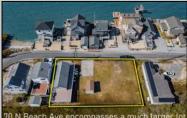

Berger Realty, Inc. 3160 Asbury Avenue Ocean City, NJ 08226 1-877-237-4371 / 609-399-0076 info@bergerrealty.com

70 N Beach Ave encompasses a much larger than all of the surrounding properties!

70 Beach Cape May Court House, NJ 08210

## COMMENTS

The one you've been waiting for! Welcome to 70 N Beach Ave - a fully remodeled raised 2-bed rancher on a LARGE 125'X75' lot in the rarely offered Reed's Beach community in Cape May Court House! Breathtaking views of nature, wildlife, and sunrises/sunsets are a daily occurrence in Reed's Beach. Take note of the impressive lot size in comparison to the surrounding properties! The home has been fully remodeled with vaulted ceilings and recessed lighting, hardwood flooring, newer kitchen cabinets and electric appliances, upgraded electric service, wraparound Trex deck, vinyl siding, and shingle roof. There is a concrete driveway to park 4 vehicles as well as a shed for yard tools. Take in the panoramic views of the Delaware Bay and surrounding Wildlife Preserve and marshlands, which will never be built upon or obstructed, while you sip your morning coffee on the rear Trex deck. This is a rarely offered opportunity not to be missed! Whether you are looking for a year-round residence or a seasonal second home, you will fall in love with the lifestyle that the Reed's Beach community provides for! A/C and Furnace were replaced in 2017.