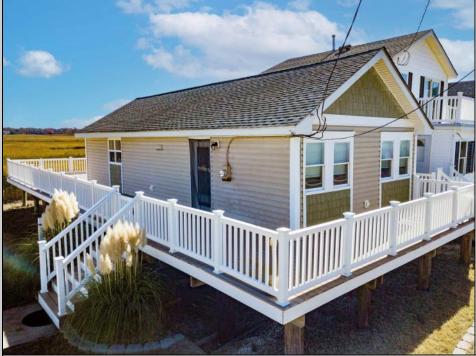

## COMMENTS

The one you've been waiting for! Welcome to 70 N Beach Ave - a fully remodeled raised 2-bed rancher on a LARGE 125'X75' lot in the rarely offered Reed's Beach community in Cape May Court House! Breathtaking views of nature, wildlife, and sunrises/sunsets are a daily occurrence in Reed's Beach. Take note of the impressive lot size in comparison to the surrounding properties! The home has been fully remodeled with vaulted ceilings and recessed lighting, hardwood flooring, newer kitchen cabinets and electric appliances, upgraded electric service, wraparound Trex deck, vinyl siding, and shingle roof. There is a concrete driveway to park 4 vehicles as well as a shed for yard tools. Take in the panoramic views of the Delaware Bay and surrounding Wildlife Preserve and marshlands, which will never be built upon or obstructed, while you sip your morning coffee on the rear Trex deck. This is a rarely offered opportunity not to be missed! Whether you are looking for a year-round residence or a seasonal second home, you will fall in love with the lifestyle that the Reed's Beach community provides for! A/C and Furnace were replaced in 2017.