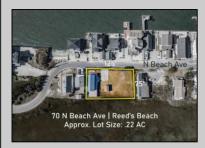

Berger Realty, Inc. 3160 Asbury Avenue Ocean City, NJ 08226 1-877-237-4371 / 609-399-0076 info@bergerrealty.com

70 N Beach Ave encompasses a much larger than all of the surrounding properties!

70 Beach Cape May Court House, NJ 08210

## COMMENTS

The one you've been waiting for! Welcome to 70 N Beach Ave - a fully remodeled raised 2-bed rancher on a LARGE 125'X75' lot in the rarely offered Reed's Beach community in Cape May Court House! Breathtaking views of nature, wildlife, and sunrises/sunsets are a daily occurrence in Reed's Beach. Take note of the impressive lot size in comparison to the surrounding properties! The home has been fully remodeled with vaulted ceilings and recessed lighting, hardwood flooring, newer kitchen cabinets and electric appliances, upgraded electric service, wraparound Trex deck, vinyl siding, and shingle roof. There is a concrete driveway to park 4 vehicles as well as a shed for yard tools. Take in the panoramic views of the Delaware Bay and surrounding Wildlife Preserve and marshlands, which will never be built upon or obstructed, while you sip your morning coffee on the rear Trex deck. This is a rarely offered opportunity not to be missed! Whether you are looking for a year-round residence or a seasonal second home, you will fall in love with the lifestyle that the Reed's Beach community provides for! A/C and Furnace were replaced in 2017.