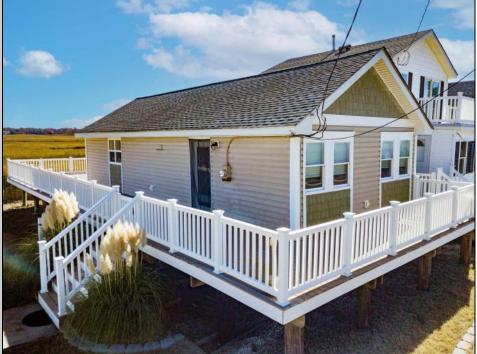

## COMMENTS

The one you've been waiting for! Welcome to 70 N Beach Ave - a fully remodeled raised 2-bed rancher on a LARGE 125'X75' lot in the rarely offered Reed's Beach community in Cape May Court House! Breathtaking views of nature, wildlife, and sunrises/sunsets are a daily occurrence in Reed's Beach. Take note of the impressive lot size in comparison to the surrounding properties! The home has been fully remodeled with vaulted ceilings and recessed lighting, hardwood flooring, newer kitchen cabinets and electric appliances, upgraded electric service, wraparound Trex deck, vinyl siding, and shingle roof. There is a concrete driveway to park 4 vehicles as well as a shed for yard tools. Take in the panoramic views of the Delaware Bay and surrounding Wildlife Preserve and marshlands, which will never be built upon or obstructed, while you sip your morning coffee on the rear Trex deck. This is a rarely offered opportunity not to be missed! Whether you are looking for a year-round residence or a seasonal second home, you will fall in love with the lifestyle that the Reed's Beach community provides for! A/C and Furnace were replaced in 2017.

Exterior Vinyl

PROPERTY DETAILS **OutsideFeatures** 

Deck

ParkingGarage **Concrete Driveway** 4 car parking

OtherRooms Living Room Kitchen Laundry Closet

AppliancesIncluded Heating RaAgek for Veronica EReomini" Vetro Repierder Realty Inc<sup>Forced Air</sup> Washed 360 Asbury Avenue, Ocean City Dryer Call: 609-399-0076 watemail to: vrv@beggerealty.com Well Septic