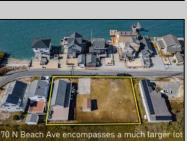

## **COMMENTS**

The one you've been waiting for! Welcome to 70 N Beach Ave - a fully remodeled raised 2-bed rancher on a LARGE 125'X75' lot in the rarely offered Reed's Beach community in Cape May Court House! Breathtaking views of nature, wildlife, and sunrises/sunsets are a daily occurrence in Reed's Beach. Take note of the impressive lot size in comparison to the surrounding properties! The home has been fully remodeled with vaulted ceilings and recessed lighting, hardwood flooring, newer kitchen cabinets and electric appliances, upgraded electric service, wraparound Trex deck, vinyl siding, and shingle roof. There is a concrete driveway to park 4 vehicles as well as a shed for yard tools. Take in the panoramic views of the Delaware Bay and surrounding Wildlife Preserve and marshlands, which will never be built upon or obstructed, while you sip your morning coffee on the rear Trex deck. This is a rarely offered opportunity not to be missed! Whether you are looking for a year-round residence or a seasonal second home, you will fall in love with the lifestyle that the Reed's Beach community provides for! A/C and Furnace were replaced in 2017.