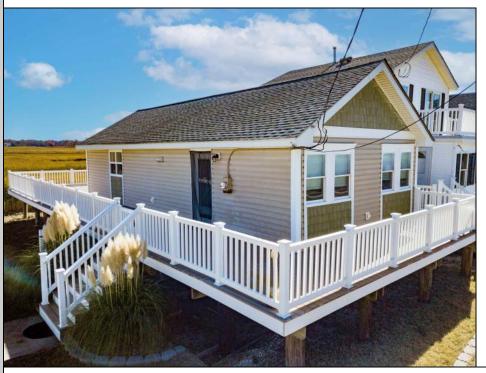

## **COMMENTS**

The one you've been waiting for! Welcome to 70 N Beach Ave - a fully remodeled raised 2-bed rancher on a LARGE 125'X75' lot in the rarely offered Reed's Beach community in Cape May Court House! Breathtaking views of nature, wildlife, and sunrises/sunsets are a daily occurrence in Reed's Beach. Take note of the impressive lot size in comparison to the surrounding properties! The home has been fully remodeled with vaulted ceilings and recessed lighting, hardwood flooring, newer kitchen cabinets and electric appliances, upgraded electric service, wraparound Trex deck, vinyl siding, and shingle roof. There is a concrete driveway to park 4 vehicles as well as a shed for yard tools. Take in the panoramic views of the Delaware Bay and surrounding Wildlife Preserve and marshlands, which will never be built upon or obstructed, while you sip your morning coffee on the rear Trex deck. This is a rarely offered opportunity not to be missed! Whether you are looking for a year-round residence or a seasonal second home, you will fall in love with the lifestyle that the Reed's Beach community provides for! A/C and Furnace were replaced in 2017.