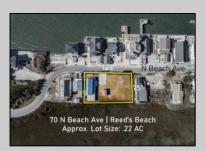

## **COMMENTS**

The one you've been waiting for! Welcome to 70 N Beach Ave - a fully remodeled raised 2-bed rancher on a LARGE 125'X75' lot in the rarely offered Reed's Beach community in Cape May Court House! Breathtaking views of nature, wildlife, and sunrises/sunsets are a daily occurrence in Reed's Beach. Take note of the impressive lot size in comparison to the surrounding properties! The home has been fully remodeled with vaulted ceilings and recessed lighting, hardwood flooring, newer kitchen cabinets and electric appliances, upgraded electric service, wraparound Trex deck, vinyl siding, and shingle roof. There is a concrete driveway to park 4 vehicles as well as a shed for yard tools. Take in the panoramic views of the Delaware Bay and surrounding Wildlife Preserve and marshlands, which will never be built upon or obstructed, while you sip your morning coffee on the rear Trex deck. This is a rarely offered opportunity not to be missed! Whether you are looking for a year-round residence or a seasonal second home, you will fall in love with the lifestyle that the Reed's Beach community provides for! A/C and Furnace were replaced in 2017.