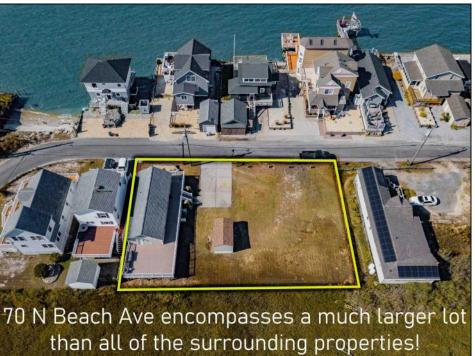

## **COMMENTS**

The one you've been waiting for! Welcome to 70 N Beach Ave - a fully remodeled raised 2-bed rancher on a LARGE 125'X75' lot in the rarely offered Reed's Beach community in Cape May Court House! Breathtaking views of nature, wildlife, and sunrises/sunsets are a daily occurrence in Reed's Beach. Take note of the impressive lot size in comparison to the surrounding properties! The home has been fully remodeled with vaulted ceilings and recessed lighting, hardwood flooring, newer kitchen cabinets and electric appliances, upgraded electric service, wraparound Trex deck, vinyl siding, and shingle roof. There is a concrete driveway to park 4 vehicles as well as a shed for yard tools. Take in the panoramic views of the Delaware Bay and surrounding Wildlife Preserve and marshlands, which will never be built upon or obstructed, while you sip your morning coffee on the rear Trex deck. This is a rarely offered opportunity not to be missed! Whether you are looking for a year-round residence or a seasonal second home, you will fall in love with the lifestyle that the Reed's Beach community provides for! A/C and Furnace were replaced in 2017.