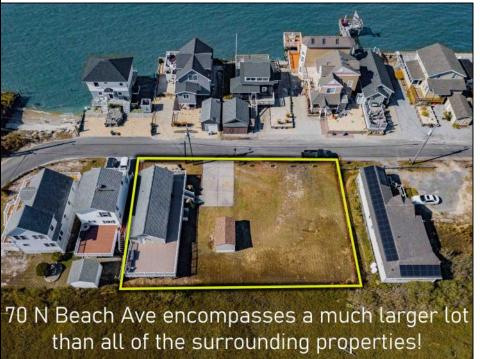

## **COMMENTS**

The one you've been waiting for! Welcome to 70 N Beach Ave - a fully remodeled raised 2-bed rancher on a LARGE 125'X75' lot in the rarely offered Reed's Beach community in Cape May Court House! Breathtaking views of nature, wildlife, and sunrises/sunsets are a daily occurrence in Reed's Beach. Take note of the impressive lot size in comparison to the surrounding properties! The home has been fully remodeled with vaulted ceilings and recessed lighting, hardwood flooring, newer kitchen cabinets and electric appliances, upgraded electric service, wraparound Trex deck, vinyl siding, and shingle roof. There is a concrete driveway to park 4 vehicles as well as a shed for yard tools. Take in the panoramic views of the Delaware Bay and surrounding Wildlife Preserve and marshlands, which will never be built upon or obstructed, while you sip your morning coffee on the rear Trex deck. This is a rarely offered opportunity not to be missed! Whether you are looking for a year-round residence or a seasonal second home, you will fall in love with the lifestyle that the Reed's Beach community provides for! A/C and Furnace were replaced in 2017.