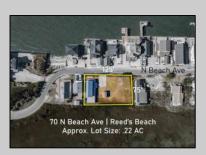

## **COMMENTS**

The one you've been waiting for! Welcome to 70 N Beach Ave - a fully remodeled raised 2-bed rancher on a LARGE 125'X75' lot in the rarely offered Reed's Beach community in Cape May Court House! Breathtaking views of nature, wildlife, and sunrises/sunsets are a daily occurrence in Reed's Beach. Take note of the impressive lot size in comparison to the surrounding properties! The home has been fully remodeled with vaulted ceilings and recessed lighting, hardwood flooring, newer kitchen cabinets and electric appliances, upgraded electric service, wraparound Trex deck, vinyl siding, and shingle roof. There is a concrete driveway to park 4 vehicles as well as a shed for yard tools. Take in the panoramic views of the Delaware Bay and surrounding Wildlife Preserve and marshlands, which will never be built upon or obstructed, while you sip your morning coffee on the rear Trex deck. This is a rarely offered opportunity not to be missed! Whether you are looking for a year-round residence or a seasonal second home, you will fall in love with the lifestyle that the Reed's Beach community provides for! A/C and Furnace were replaced in 2017.