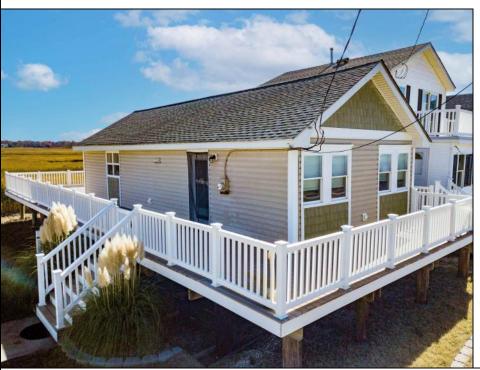

## **COMMENTS**

The one you've been waiting for! Welcome to 70 N Beach Ave - a fully remodeled raised 2-bed rancher on a LARGE 125'X75' lot in the rarely offered Reed's Beach community in Cape May Court House! Breathtaking views of nature, wildlife, and sunrises/sunsets are a daily occurrence in Reed's Beach. Take note of the impressive lot size in comparison to the surrounding properties! The home has been fully remodeled with vaulted ceilings and recessed lighting, hardwood flooring, newer kitchen cabinets and electric appliances, upgraded electric service, wraparound Trex deck, vinyl siding, and shingle roof. There is a concrete driveway to park 4 vehicles as well as a shed for yard tools. Take in the panoramic views of the Delaware Bay and surrounding Wildlife Preserve and marshlands, which will never be built upon or obstructed, while you sip your morning coffee on the rear Trex deck. This is a rarely offered opportunity not to be missed! Whether you are looking for a year-round residence or a seasonal second home, you will fall in love with the lifestyle that the Reed's Beach community provides for! A/C and Furnace were replaced in 2017.

OutsideFeatures ParkingGarage Exterior Vinyl Deck Concrete Driveway 4 car parking

OtherRooms Living Room Kitchen Laundry Closet

Cooling

Electric

AppliancesIncluded Heating RaAgek for Thomas Beyerchec Rebierger Realty IncForced Air Washer Nearly Inc Washer Washer Washer Washer Washer Washer Washer Dryer Call: 609-399-0076 Watemail to: tfb@bersperrealty.com