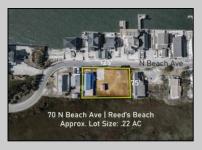

## **COMMENTS**

The one you've been waiting for! Welcome to 70 N Beach Ave - a fully remodeled raised 2-bed rancher on a LARGE 125'X75' lot in the rarely offered Reed's Beach community in Cape May Court House! Breathtaking views of nature, wildlife, and sunrises/sunsets are a daily occurrence in Reed's Beach. Take note of the impressive lot size in comparison to the surrounding properties! The home has been fully remodeled with vaulted ceilings and recessed lighting, hardwood flooring, newer kitchen cabinets and electric appliances, upgraded electric service, wraparound Trex deck, vinyl siding, and shingle roof. There is a concrete driveway to park 4 vehicles as well as a shed for yard tools. Take in the panoramic views of the Delaware Bay and surrounding Wildlife Preserve and marshlands, which will never be built upon or obstructed, while you sip your morning coffee on the rear Trex deck. This is a rarely offered opportunity not to be missed! Whether you are looking for a year-round residence or a seasonal second home, you will fall in love with the lifestyle that the Reed's Beach community provides for! A/C and Furnace were replaced in 2017.