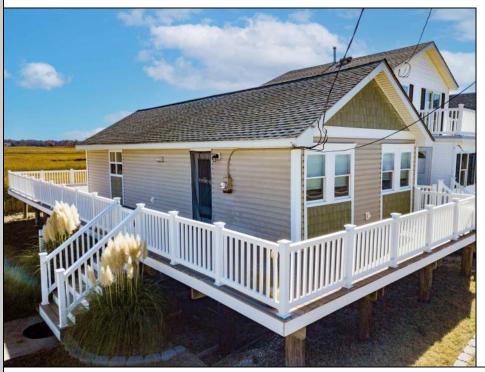

## **COMMENTS**

The one you've been waiting for! Welcome to 70 N Beach Ave - a fully remodeled raised 2-bed rancher on a LARGE 125'X75' lot in the rarely offered Reed's Beach community in Cape May Court House! Breathtaking views of nature, wildlife, and sunrises/sunsets are a daily occurrence in Reed's Beach. Take note of the impressive lot size in comparison to the surrounding properties! The home has been fully remodeled with vaulted ceilings and recessed lighting, hardwood flooring, newer kitchen cabinets and electric appliances, upgraded electric service, wraparound Trex deck, vinyl siding, and shingle roof. There is a concrete driveway to park 4 vehicles as well as a shed for yard tools. Take in the panoramic views of the Delaware Bay and surrounding Wildlife Preserve and marshlands, which will never be built upon or obstructed, while you sip your morning coffee on the rear Trex deck. This is a rarely offered opportunity not to be missed! Whether you are looking for a year-round residence or a seasonal second home, you will fall in love with the lifestyle that the Reed's Beach community provides for! A/C and Furnace were replaced in 2017.