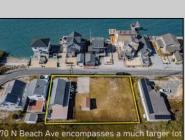

## **COMMENTS**

The one you've been waiting for! Welcome to 70 N Beach Ave - a fully remodeled raised 2-bed rancher on a LARGE 125'X75' lot in the rarely offered Reed's Beach community in Cape May Court House! Breathtaking views of nature, wildlife, and sunrises/sunsets are a daily occurrence in Reed's Beach. Take note of the impressive lot size in comparison to the surrounding properties! The home has been fully remodeled with vaulted ceilings and recessed lighting, hardwood flooring, newer kitchen cabinets and electric appliances, upgraded electric service, wraparound Trex deck, vinyl siding, and shingle roof. There is a concrete driveway to park 4 vehicles as well as a shed for yard tools. Take in the panoramic views of the Delaware Bay and surrounding Wildlife Preserve and marshlands, which will never be built upon or obstructed, while you sip your morning coffee on the rear Trex deck. This is a rarely offered opportunity not to be missed! Whether you are looking for a year-round residence or a seasonal second home, you will fall in love with the lifestyle that the Reed's Beach community provides for! A/C and Furnace were replaced in 2017.