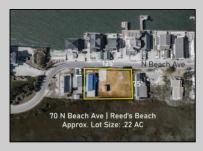

## **COMMENTS**

The one you've been waiting for! Welcome to 70 N Beach Ave - a fully remodeled raised 2-bed rancher on a LARGE 125'X75' lot in the rarely offered Reed's Beach community in Cape May Court House! Breathtaking views of nature, wildlife, and sunrises/sunsets are a daily occurrence in Reed's Beach. Take note of the impressive lot size in comparison to the surrounding properties! The home has been fully remodeled with vaulted ceilings and recessed lighting, hardwood flooring, newer kitchen cabinets and electric appliances, upgraded electric service, wraparound Trex deck, vinyl siding, and shingle roof. There is a concrete driveway to park 4 vehicles as well as a shed for yard tools. Take in the panoramic views of the Delaware Bay and surrounding Wildlife Preserve and marshlands, which will never be built upon or obstructed, while you sip your morning coffee on the rear Trex deck. This is a rarely offered opportunity not to be missed! Whether you are looking for a year-round residence or a seasonal second home, you will fall in love with the lifestyle that the Reed's Beach community provides for! A/C and Furnace were replaced in 2017.