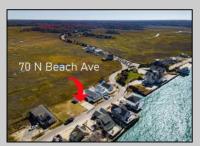

## **COMMENTS**

The one you've been waiting for! Welcome to 70 N Beach Ave - a fully remodeled raised 2-bed rancher on a LARGE 125'X75' lot in the rarely offered Reed's Beach community in Cape May Court House! Breathtaking views of nature, wildlife, and sunrises/sunsets are a daily occurrence in Reed's Beach. Take note of the impressive lot size in comparison to the surrounding properties! The home has been fully remodeled with vaulted ceilings and recessed lighting, hardwood flooring, newer kitchen cabinets and electric appliances, upgraded electric service, wraparound Trex deck, vinyl siding, and shingle roof. There is a concrete driveway to park 4 vehicles as well as a shed for yard tools. Take in the panoramic views of the Delaware Bay and surrounding Wildlife Preserve and marshlands, which will never be built upon or obstructed, while you sip your morning coffee on the rear Trex deck. This is a rarely offered opportunity not to be missed! Whether you are looking for a year-round residence or a seasonal second home, you will fall in love with the lifestyle that the Reed's Beach community provides for! A/C and Furnace were replaced in 2017.