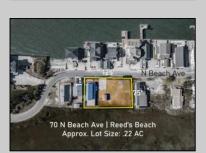

## **COMMENTS**

The one you've been waiting for! Welcome to 70 N Beach Ave - a fully remodeled raised 2-bed rancher on a LARGE 125'X75' lot in the rarely offered Reed's Beach community in Cape May Court House! Breathtaking views of nature, wildlife, and sunrises/sunsets are a daily occurrence in Reed's Beach. Take note of the impressive lot size in comparison to the surrounding properties! The home has been fully remodeled with vaulted ceilings and recessed lighting, hardwood flooring, newer kitchen cabinets and electric appliances, upgraded electric service, wraparound Trex deck, vinyl siding, and shingle roof. There is a concrete driveway to park 4 vehicles as well as a shed for yard tools. Take in the panoramic views of the Delaware Bay and surrounding Wildlife Preserve and marshlands, which will never be built upon or obstructed, while you sip your morning coffee on the rear Trex deck. This is a rarely offered opportunity not to be missed! Whether you are looking for a year-round residence or a seasonal second home, you will fall in love with the lifestyle that the Reed's Beach community provides for! A/C and Furnace were replaced in 2017.