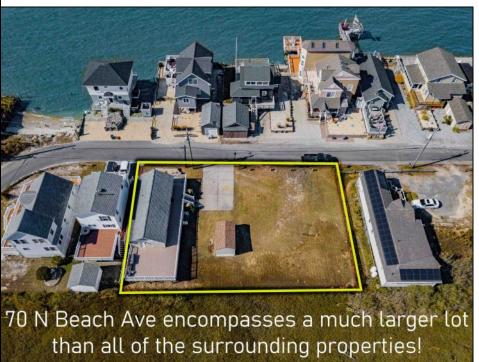

## **COMMENTS**

The one you've been waiting for! Welcome to 70 N Beach Ave - a fully remodeled raised 2-bed rancher on a LARGE 125'X75' lot in the rarely offered Reed's Beach community in Cape May Court House! Breathtaking views of nature, wildlife, and sunrises/sunsets are a daily occurrence in Reed's Beach. Take note of the impressive lot size in comparison to the surrounding properties! The home has been fully remodeled with vaulted ceilings and recessed lighting, hardwood flooring, newer kitchen cabinets and electric appliances, upgraded electric service, wraparound Trex deck, vinyl siding, and shingle roof. There is a concrete driveway to park 4 vehicles as well as a shed for yard tools. Take in the panoramic views of the Delaware Bay and surrounding Wildlife Preserve and marshlands, which will never be built upon or obstructed, while you sip your morning coffee on the rear Trex deck. This is a rarely offered opportunity not to be missed! Whether you are looking for a year-round residence or a seasonal second home, you will fall in love with the lifestyle that the Reed's Beach community provides for! A/C and Furnace were replaced in 2017.