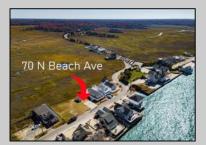

## **COMMENTS**

The one you've been waiting for! Welcome to 70 N Beach Ave - a fully remodeled raised 2-bed rancher on a LARGE 125'X75' lot in the rarely offered Reed's Beach community in Cape May Court House! Breathtaking views of nature, wildlife, and sunrises/sunsets are a daily occurrence in Reed's Beach. Take note of the impressive lot size in comparison to the surrounding properties! The home has been fully remodeled with vaulted ceilings and recessed lighting, hardwood flooring, newer kitchen cabinets and electric appliances, upgraded electric service, wraparound Trex deck, vinyl siding, and shingle roof. There is a concrete driveway to park 4 vehicles as well as a shed for yard tools. Take in the panoramic views of the Delaware Bay and surrounding Wildlife Preserve and marshlands, which will never be built upon or obstructed, while you sip your morning coffee on the rear Trex deck. This is a rarely offered opportunity not to be missed! Whether you are looking for a year-round residence or a seasonal second home, you will fall in love with the lifestyle that the Reed's Beach community provides for! A/C and Furnace were replaced in 2017.