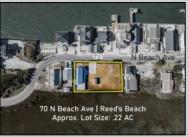

## **COMMENTS**

The one you've been waiting for! Welcome to 70 N Beach Ave - a fully remodeled raised 2-bed rancher on a LARGE 125'X75' lot in the rarely offered Reed's Beach community in Cape May Court House! Breathtaking views of nature, wildlife, and sunrises/sunsets are a daily occurrence in Reed's Beach. Take note of the impressive lot size in comparison to the surrounding properties! The home has been fully remodeled with vaulted ceilings and recessed lighting, hardwood flooring, newer kitchen cabinets and electric appliances, upgraded electric service, wraparound Trex deck, vinyl siding, and shingle roof. There is a concrete driveway to park 4 vehicles as well as a shed for yard tools. Take in the panoramic views of the Delaware Bay and surrounding Wildlife Preserve and marshlands, which will never be built upon or obstructed, while you sip your morning coffee on the rear Trex deck. This is a rarely offered opportunity not to be missed! Whether you are looking for a year-round residence or a seasonal second home, you will fall in love with the lifestyle that the Reed's Beach community provides for! A/C and Furnace were replaced in 2017.