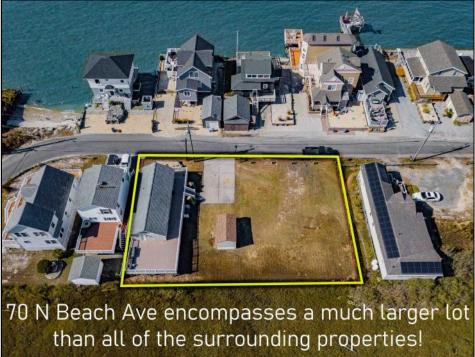

## **COMMENTS**

The one you've been waiting for! Welcome to 70 N Beach Ave - a fully remodeled raised 2-bed rancher on a LARGE 125'X75' lot in the rarely offered Reed's Beach community in Cape May Court House! Breathtaking views of nature, wildlife, and sunrises/sunsets are a daily occurrence in Reed's Beach. Take note of the impressive lot size in comparison to the surrounding properties! The home has been fully remodeled with vaulted ceilings and recessed lighting, hardwood flooring, newer kitchen cabinets and electric appliances, upgraded electric service, wraparound Trex deck, vinyl siding, and shingle roof. There is a concrete driveway to park 4 vehicles as well as a shed for yard tools. Take in the panoramic views of the Delaware Bay and surrounding Wildlife Preserve and marshlands, which will never be built upon or obstructed, while you sip your morning coffee on the rear Trex deck. This is a rarely offered opportunity not to be missed! Whether you are looking for a year-round residence or a seasonal second home, you will fall in love with the lifestyle that the Reed's Beach community provides for! A/C and Furnace were replaced in 2017.