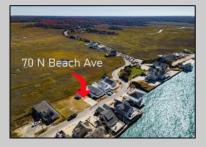

## **COMMENTS**

The one you've been waiting for! Welcome to 70 N Beach Ave - a fully remodeled raised 2-bed rancher on a LARGE 125'X75' lot in the rarely offered Reed's Beach community in Cape May Court House! Breathtaking views of nature, wildlife, and sunrises/sunsets are a daily occurrence in Reed's Beach. Take note of the impressive lot size in comparison to the surrounding properties! The home has been fully remodeled with vaulted ceilings and recessed lighting, hardwood flooring, newer kitchen cabinets and electric appliances, upgraded electric service, wraparound Trex deck, vinyl siding, and shingle roof. There is a concrete driveway to park 4 vehicles as well as a shed for yard tools. Take in the panoramic views of the Delaware Bay and surrounding Wildlife Preserve and marshlands, which will never be built upon or obstructed, while you sip your morning coffee on the rear Trex deck. This is a rarely offered opportunity not to be missed! Whether you are looking for a year-round residence or a seasonal second home, you will fall in love with the lifestyle that the Reed's Beach community provides for! A/C and Furnace were replaced in 2017.