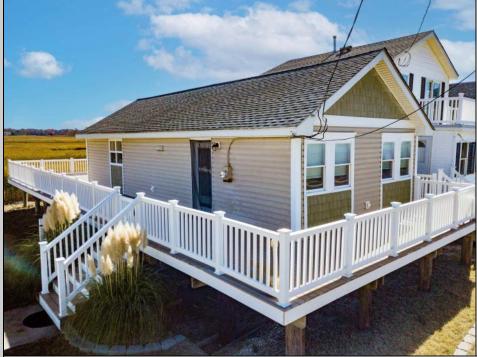

## COMMENTS

The one you've been waiting for! Welcome to 70 N Beach Ave - a fully remodeled raised 2-bed rancher on a LARGE 125'X75' lot in the rarely offered Reed's Beach community in Cape May Court House! Breathtaking views of nature, wildlife, and sunrises/sunsets are a daily occurrence in Reed's Beach. Take note of the impressive lot size in comparison to the surrounding properties! The home has been fully remodeled with vaulted ceilings and recessed lighting, hardwood flooring, newer kitchen cabinets and electric appliances, upgraded electric service, wraparound Trex deck, vinyl siding, and shingle roof. There is a concrete driveway to park 4 vehicles as well as a shed for yard tools. Take in the panoramic views of the Delaware Bay and surrounding Wildlife Preserve and marshlands, which will never be built upon or obstructed, while you sip your morning coffee on the rear Trex deck. This is a rarely offered opportunity not to be missed! Whether you are looking for a year-round residence or a seasonal second home, you will fall in love with the lifestyle that the Reed's Beach community provides for! A/C and Furnace were replaced in 2017.

Exterior Vinyl

PROPERTY DETAILS **OutsideFeatures** 

Deck

ParkingGarage **Concrete Driveway** 4 car parking

OtherRooms Living Room Kitchen Laundry Closet

AppliancesIncluded Heating RaAgek for Patricia (Tetisstr)cSpengler Referenced Air Washer Dryer Call: 609-399-0076 watemail to: pjs@betgeerealty.com Well Septic