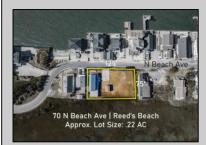

## 70 N Beach Ave encompasses a much larger lot than all of the surrounding properties!