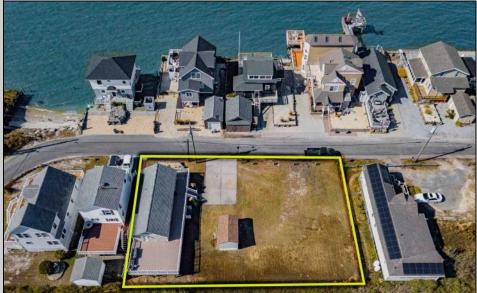

## 70 N Beach Ave encompasses a much larger lot than all of the surrounding properties!

## COMMENTS

The one you've been waiting for! Welcome to 70 N Beach Ave - a fully remodeled raised 2-bed rancher on a LARGE 125'X75' lot in the rarely offered Reed's Beach community in Cape May Court House! Breathtaking views of nature, wildlife, and sunrises/sunsets are a daily occurrence in Reed's Beach. Take note of the impressive lot size in comparison to the surrounding properties! The home has been fully remodeled with vaulted ceilings and recessed lighting, hardwood flooring, newer kitchen cabinets and electric appliances, upgraded electric service, wraparound Trex deck, vinyl siding, and shingle roof. There is a concrete driveway to park 4 vehicles as well as a shed for yard tools. Take in the panoramic views of the Delaware Bay and surrounding Wildlife Preserve and marshlands, which will never be built upon or obstructed, while you sip your morning coffee on the rear Trex deck. This is a rarely offered opportunity not to be missed! Whether you are looking for a year-round residence or a seasonal second home, you will fall in love with the lifestyle that the Reed's Beach community provides for! A/C and Furnace were replaced in 2017.