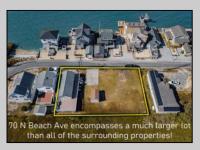

## **COMMENTS**

The one you've been waiting for! Welcome to 70 N Beach Ave - a fully remodeled raised 2-bed rancher on a LARGE 125'X75' lot in the rarely offered Reed's Beach community in Cape May Court House! Breathtaking views of nature, wildlife, and sunrises/sunsets are a daily occurrence in Reed's Beach. Take note of the impressive lot size in comparison to the surrounding properties! The home has been fully remodeled with vaulted ceilings and recessed lighting, hardwood flooring, newer kitchen cabinets and electric appliances, upgraded electric service, wraparound Trex deck, vinyl siding, and shingle roof. There is a concrete driveway to park 4 vehicles as well as a shed for yard tools. Take in the panoramic views of the Delaware Bay and surrounding Wildlife Preserve and marshlands, which will never be built upon or obstructed, while you sip your morning coffee on the rear Trex deck. This is a rarely offered opportunity not to be missed! Whether you are looking for a year-round residence or a seasonal second home, you will fall in love with the lifestyle that the Reed's Beach community provides for! A/C and Furnace were replaced in 2017.