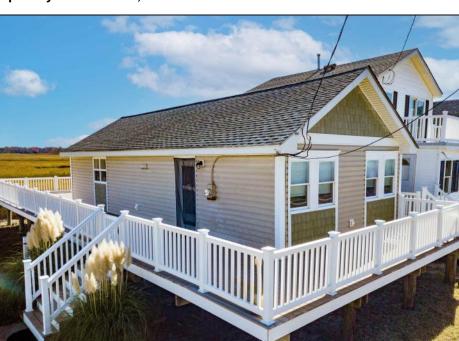

## **COMMENTS**

The one you've been waiting for! Welcome to 70 N Beach Ave - a fully remodeled raised 2-bed rancher on a LARGE 125'X75' lot in the rarely offered Reed's Beach community in Cape May Court House! Breathtaking views of nature, wildlife, and sunrises/sunsets are a daily occurrence in Reed's Beach. Take note of the impressive lot size in comparison to the surrounding properties! The home has been fully remodeled with vaulted ceilings and recessed lighting, hardwood flooring, newer kitchen cabinets and electric appliances, upgraded electric service, wraparound Trex deck, vinyl siding, and shingle roof. There is a concrete driveway to park 4 vehicles as well as a shed for yard tools. Take in the panoramic views of the Delaware Bay and surrounding Wildlife Preserve and marshlands, which will never be built upon or obstructed, while you sip your morning coffee on the rear Trex deck. This is a rarely offered opportunity not to be missed! Whether you are looking for a year-round residence or a seasonal second home, you will fall in love with the lifestyle that the Reed's Beach community provides for! A/C and Furnace were replaced in 2017.