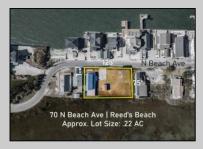

## **COMMENTS**

The one you've been waiting for! Welcome to 70 N Beach Ave - a fully remodeled raised 2-bed rancher on a LARGE 125'X75' lot in the rarely offered Reed's Beach community in Cape May Court House! Breathtaking views of nature, wildlife, and sunrises/sunsets are a daily occurrence in Reed's Beach. Take note of the impressive lot size in comparison to the surrounding properties! The home has been fully remodeled with vaulted ceilings and recessed lighting, hardwood flooring, newer kitchen cabinets and electric appliances, upgraded electric service, wraparound Trex deck, vinyl siding, and shingle roof. There is a concrete driveway to park 4 vehicles as well as a shed for yard tools. Take in the panoramic views of the Delaware Bay and surrounding Wildlife Preserve and marshlands, which will never be built upon or obstructed, while you sip your morning coffee on the rear Trex deck. This is a rarely offered opportunity not to be missed! Whether you are looking for a year-round residence or a seasonal second home, you will fall in love with the lifestyle that the Reed's Beach community provides for! A/C and Furnace were replaced in 2017.