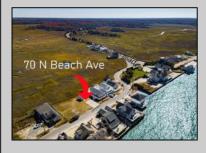

## COMMENTS

The one you've been waiting for! Welcome to 70 N Beach Ave - a fully remodeled raised 2-bed rancher on a LARGE 125'X75' lot in the rarely offered Reed's Beach community in Cape May Court House! Breathtaking views of nature, wildlife, and sunrises/sunsets are a daily occurrence in Reed's Beach. Take note of the impressive lot size in comparison to the surrounding properties! The home has been fully remodeled with vaulted ceilings and recessed lighting, hardwood flooring, newer kitchen cabinets and electric appliances, upgraded electric service, wraparound Trex deck, vinyl siding, and shingle roof. There is a concrete driveway to park 4 vehicles as well as a shed for yard tools. Take in the panoramic views of the Delaware Bay and surrounding Wildlife Preserve and marshlands, which will never be built upon or obstructed, while you sip your morning coffee on the rear Trex deck. This is a rarely offered opportunity not to be missed! Whether you are looking for a year-round residence or a seasonal second home, you will fall in love with the lifestyle that the Reed's Beach community provides for! A/C and Furnace were replaced in 2017. PROPERTY DETAILS