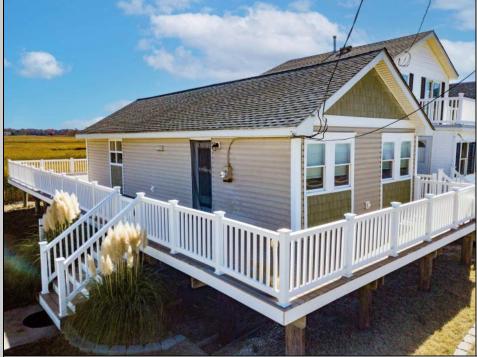

## COMMENTS

The one you've been waiting for! Welcome to 70 N Beach Ave - a fully remodeled raised 2-bed rancher on a LARGE 125'X75' lot in the rarely offered Reed's Beach community in Cape May Court House! Breathtaking views of nature, wildlife, and sunrises/sunsets are a daily occurrence in Reed's Beach. Take note of the impressive lot size in comparison to the surrounding properties! The home has been fully remodeled with vaulted ceilings and recessed lighting, hardwood flooring, newer kitchen cabinets and electric appliances, upgraded electric service, wraparound Trex deck, vinyl siding, and shingle roof. There is a concrete driveway to park 4 vehicles as well as a shed for yard tools. Take in the panoramic views of the Delaware Bay and surrounding Wildlife Preserve and marshlands, which will never be built upon or obstructed, while you sip your morning coffee on the rear Trex deck. This is a rarely offered opportunity not to be missed! Whether you are looking for a year-round residence or a seasonal second home, you will fall in love with the lifestyle that the Reed's Beach community provides for! A/C and Furnace were replaced in 2017. PROPERTY DETAILS