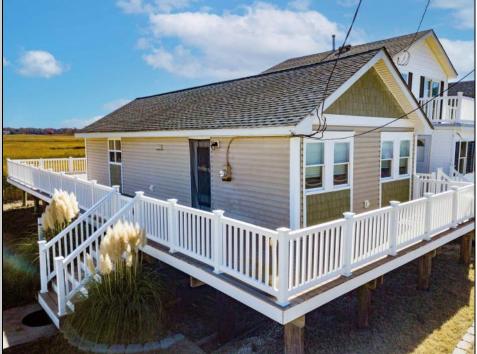

## COMMENTS

The one you've been waiting for! Welcome to 70 N Beach Ave - a fully remodeled raised 2-bed rancher on a LARGE 125'X75' lot in the rarely offered Reed's Beach community in Cape May Court House! Breathtaking views of nature, wildlife, and sunrises/sunsets are a daily occurrence in Reed's Beach. Take note of the impressive lot size in comparison to the surrounding properties! The home has been fully remodeled with vaulted ceilings and recessed lighting, hardwood flooring, newer kitchen cabinets and electric appliances, upgraded electric service, wraparound Trex deck, vinyl siding, and shingle roof. There is a concrete driveway to park 4 vehicles as well as a shed for yard tools. Take in the panoramic views of the Delaware Bay and surrounding Wildlife Preserve and marshlands, which will never be built upon or obstructed, while you sip your morning coffee on the rear Trex deck. This is a rarely offered opportunity not to be missed! Whether you are looking for a year-round residence or a seasonal second home, you will fall in love with the lifestyle that the Reed's Beach community provides for! A/C and Furnace were replaced in 2017.