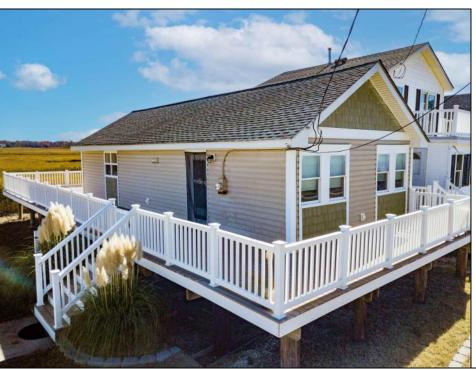

## **COMMENTS**

The one you've been waiting for! Welcome to 70 N Beach Ave - a fully remodeled raised 2-bed rancher on a LARGE 125'X75' lot in the rarely offered Reed's Beach community in Cape May Court House! Breathtaking views of nature, wildlife, and sunrises/sunsets are a daily occurrence in Reed's Beach. Take note of the impressive lot size in comparison to the surrounding properties! The home has been fully remodeled with vaulted ceilings and recessed lighting, hardwood flooring, newer kitchen cabinets and electric appliances, upgraded electric service, wraparound Trex deck, vinyl siding, and shingle roof. There is a concrete driveway to park 4 vehicles as well as a shed for yard tools. Take in the panoramic views of the Delaware Bay and surrounding Wildlife Preserve and marshlands, which will never be built upon or obstructed, while you sip your morning coffee on the rear Trex deck. This is a rarely offered opportunity not to be missed! Whether you are looking for a year-round residence or a seasonal second home, you will fall in love with the lifestyle that the Reed's Beach community provides for! A/C and Furnace were replaced in 2017.