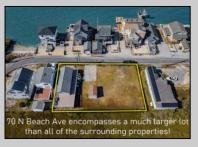

## **COMMENTS**

The one you've been waiting for! Welcome to 70 N Beach Ave - a fully remodeled raised 2-bed rancher on a LARGE 125'X75' lot in the rarely offered Reed's Beach community in Cape May Court House! Breathtaking views of nature, wildlife, and sunrises/sunsets are a daily occurrence in Reed's Beach. Take note of the impressive lot size in comparison to the surrounding properties! The home has been fully remodeled with vaulted ceilings and recessed lighting, hardwood flooring, newer kitchen cabinets and electric appliances, upgraded electric service, wraparound Trex deck, vinyl siding, and shingle roof. There is a concrete driveway to park 4 vehicles as well as a shed for yard tools. Take in the panoramic views of the Delaware Bay and surrounding Wildlife Preserve and marshlands, which will never be built upon or obstructed, while you sip your morning coffee on the rear Trex deck. This is a rarely offered opportunity not to be missed! Whether you are looking for a year-round residence or a seasonal second home, you will fall in love with the lifestyle that the Reed's Beach community provides for! A/C and Furnace were replaced in 2017.