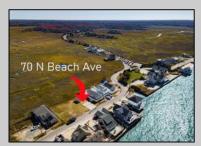

## **COMMENTS**

The one you've been waiting for! Welcome to 70 N Beach Ave - a fully remodeled raised 2-bed rancher on a LARGE 125'X75' lot in the rarely offered Reed's Beach community in Cape May Court House! Breathtaking views of nature, wildlife, and sunrises/sunsets are a daily occurrence in Reed's Beach. Take note of the impressive lot size in comparison to the surrounding properties! The home has been fully remodeled with vaulted ceilings and recessed lighting, hardwood flooring, newer kitchen cabinets and electric appliances, upgraded electric service, wraparound Trex deck, vinyl siding, and shingle roof. There is a concrete driveway to park 4 vehicles as well as a shed for yard tools. Take in the panoramic views of the Delaware Bay and surrounding Wildlife Preserve and marshlands, which will never be built upon or obstructed, while you sip your morning coffee on the rear Trex deck. This is a rarely offered opportunity not to be missed! Whether you are looking for a year-round residence or a seasonal second home, you will fall in love with the lifestyle that the Reed's Beach community provides for! A/C and Furnace were replaced in 2017.