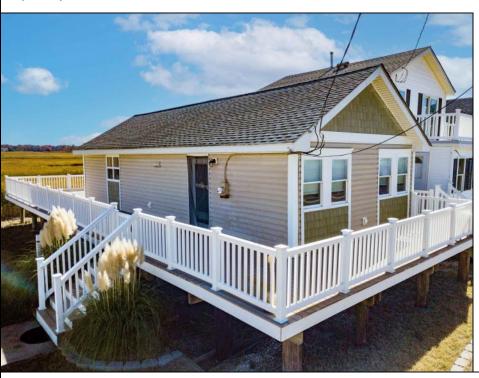

## **COMMENTS**

The one you've been waiting for! Welcome to 70 N Beach Ave - a fully remodeled raised 2-bed rancher on a LARGE 125'X75' lot in the rarely offered Reed's Beach community in Cape May Court House! Breathtaking views of nature, wildlife, and sunrises/sunsets are a daily occurrence in Reed's Beach. Take note of the impressive lot size in comparison to the surrounding properties! The home has been fully remodeled with vaulted ceilings and recessed lighting, hardwood flooring, newer kitchen cabinets and electric appliances, upgraded electric service, wraparound Trex deck, vinyl siding, and shingle roof. There is a concrete driveway to park 4 vehicles as well as a shed for yard tools. Take in the panoramic views of the Delaware Bay and surrounding Wildlife Preserve and marshlands, which will never be built upon or obstructed, while you sip your morning coffee on the rear Trex deck. This is a rarely offered opportunity not to be missed! Whether you are looking for a year-round residence or a seasonal second home, you will fall in love with the lifestyle that the Reed's Beach community provides for! A/C and Furnace were replaced in 2017.