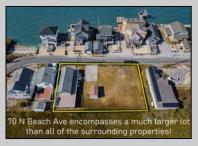

## **COMMENTS**

The one you've been waiting for! Welcome to 70 N Beach Ave - a fully remodeled raised 2-bed rancher on a LARGE 125'X75' lot in the rarely offered Reed's Beach community in Cape May Court House! Breathtaking views of nature, wildlife, and sunrises/sunsets are a daily occurrence in Reed's Beach. Take note of the impressive lot size in comparison to the surrounding properties! The home has been fully remodeled with vaulted ceilings and recessed lighting, hardwood flooring, newer kitchen cabinets and electric appliances, upgraded electric service, wraparound Trex deck, vinyl siding, and shingle roof. There is a concrete driveway to park 4 vehicles as well as a shed for yard tools. Take in the panoramic views of the Delaware Bay and surrounding Wildlife Preserve and marshlands, which will never be built upon or obstructed, while you sip your morning coffee on the rear Trex deck. This is a rarely offered opportunity not to be missed! Whether you are looking for a year-round residence or a seasonal second home, you will fall in love with the lifestyle that the Reed's Beach community provides for! A/C and Furnace were replaced in 2017.