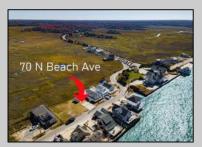

## **COMMENTS**

The one you've been waiting for! Welcome to 70 N Beach Ave - a fully remodeled raised 2-bed rancher on a LARGE 125'X75' lot in the rarely offered Reed's Beach community in Cape May Court House! Breathtaking views of nature, wildlife, and sunrises/sunsets are a daily occurrence in Reed's Beach. Take note of the impressive lot size in comparison to the surrounding properties! The home has been fully remodeled with vaulted ceilings and recessed lighting, hardwood flooring, newer kitchen cabinets and electric appliances, upgraded electric service, wraparound Trex deck, vinyl siding, and shingle roof. There is a concrete driveway to park 4 vehicles as well as a shed for yard tools. Take in the panoramic views of the Delaware Bay and surrounding Wildlife Preserve and marshlands, which will never be built upon or obstructed, while you sip your morning coffee on the rear Trex deck. This is a rarely offered opportunity not to be missed! Whether you are looking for a year-round residence or a seasonal second home, you will fall in love with the lifestyle that the Reed's Beach community provides for! A/C and Furnace were replaced in 2017.