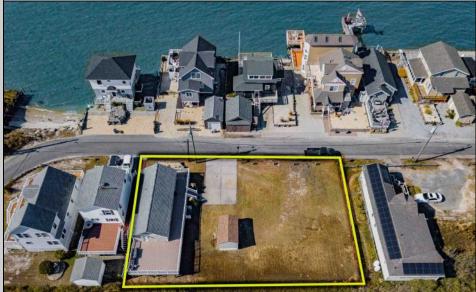

## 70 N Beach Ave encompasses a much larger lot than all of the surrounding properties!

## COMMENTS

The one you've been waiting for! Welcome to 70 N Beach Ave - a fully remodeled raised 2-bed rancher on a LARGE 125'X75' lot in the rarely offered Reed's Beach community in Cape May Court House! Breathtaking views of nature, wildlife, and sunrises/sunsets are a daily occurrence in Reed's Beach. Take note of the impressive lot size in comparison to the surrounding properties! The home has been fully remodeled with vaulted ceilings and recessed lighting, hardwood flooring, newer kitchen cabinets and electric appliances, upgraded electric service, wraparound Trex deck, vinyl siding, and shingle roof. There is a concrete driveway to park 4 vehicles as well as a shed for yard tools. Take in the panoramic views of the Delaware Bay and surrounding Wildlife Preserve and marshlands, which will never be built upon or obstructed, while you sip your morning coffee on the rear Trex deck. This is a rarely offered opportunity not to be missed! Whether you are looking for a year-round residence or a seasonal second home, you will fall in love with the lifestyle that the Reed's Beach community provides for! A/C and Furnace were replaced in 2017.