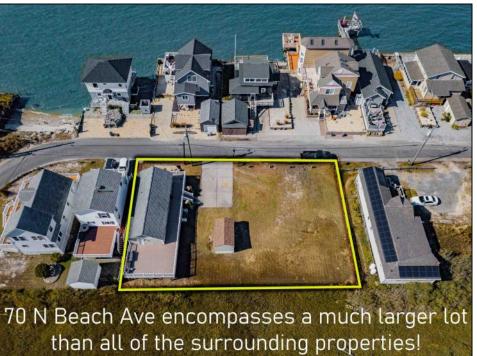

## **COMMENTS**

The one you've been waiting for! Welcome to 70 N Beach Ave - a fully remodeled raised 2-bed rancher on a LARGE 125'X75' lot in the rarely offered Reed's Beach community in Cape May Court House! Breathtaking views of nature, wildlife, and sunrises/sunsets are a daily occurrence in Reed's Beach. Take note of the impressive lot size in comparison to the surrounding properties! The home has been fully remodeled with vaulted ceilings and recessed lighting, hardwood flooring, newer kitchen cabinets and electric appliances, upgraded electric service, wraparound Trex deck, vinyl siding, and shingle roof. There is a concrete driveway to park 4 vehicles as well as a shed for yard tools. Take in the panoramic views of the Delaware Bay and surrounding Wildlife Preserve and marshlands, which will never be built upon or obstructed, while you sip your morning coffee on the rear Trex deck. This is a rarely offered opportunity not to be missed! Whether you are looking for a year-round residence or a seasonal second home, you will fall in love with the lifestyle that the Reed's Beach community provides for! A/C and Furnace were replaced in 2017.