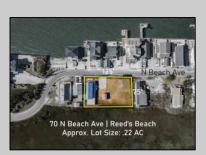

## **COMMENTS**

The one you've been waiting for! Welcome to 70 N Beach Ave - a fully remodeled raised 2-bed rancher on a LARGE 125'X75' lot in the rarely offered Reed's Beach community in Cape May Court House! Breathtaking views of nature, wildlife, and sunrises/sunsets are a daily occurrence in Reed's Beach. Take note of the impressive lot size in comparison to the surrounding properties! The home has been fully remodeled with vaulted ceilings and recessed lighting, hardwood flooring, newer kitchen cabinets and electric appliances, upgraded electric service, wraparound Trex deck, vinyl siding, and shingle roof. There is a concrete driveway to park 4 vehicles as well as a shed for yard tools. Take in the panoramic views of the Delaware Bay and surrounding Wildlife Preserve and marshlands, which will never be built upon or obstructed, while you sip your morning coffee on the rear Trex deck. This is a rarely offered opportunity not to be missed! Whether you are looking for a year-round residence or a seasonal second home, you will fall in love with the lifestyle that the Reed's Beach community provides for! A/C and Furnace were replaced in 2017.