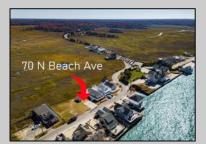

## **COMMENTS**

The one you've been waiting for! Welcome to 70 N Beach Ave - a fully remodeled raised 2-bed rancher on a LARGE 125'X75' lot in the rarely offered Reed's Beach community in Cape May Court House! Breathtaking views of nature, wildlife, and sunrises/sunsets are a daily occurrence in Reed's Beach. Take note of the impressive lot size in comparison to the surrounding properties! The home has been fully remodeled with vaulted ceilings and recessed lighting, hardwood flooring, newer kitchen cabinets and electric appliances, upgraded electric service, wraparound Trex deck, vinyl siding, and shingle roof. There is a concrete driveway to park 4 vehicles as well as a shed for yard tools. Take in the panoramic views of the Delaware Bay and surrounding Wildlife Preserve and marshlands, which will never be built upon or obstructed, while you sip your morning coffee on the rear Trex deck. This is a rarely offered opportunity not to be missed! Whether you are looking for a year-round residence or a seasonal second home, you will fall in love with the lifestyle that the Reed's Beach community provides for! A/C and Furnace were replaced in 2017.