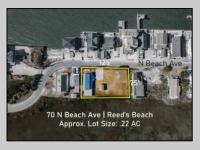

## **COMMENTS**

The one you've been waiting for! Welcome to 70 N Beach Ave - a fully remodeled raised 2-bed rancher on a LARGE 125'X75' lot in the rarely offered Reed's Beach community in Cape May Court House! Breathtaking views of nature, wildlife, and sunrises/sunsets are a daily occurrence in Reed's Beach. Take note of the impressive lot size in comparison to the surrounding properties! The home has been fully remodeled with vaulted ceilings and recessed lighting, hardwood flooring, newer kitchen cabinets and electric appliances, upgraded electric service, wraparound Trex deck, vinyl siding, and shingle roof. There is a concrete driveway to park 4 vehicles as well as a shed for yard tools. Take in the panoramic views of the Delaware Bay and surrounding Wildlife Preserve and marshlands, which will never be built upon or obstructed, while you sip your morning coffee on the rear Trex deck. This is a rarely offered opportunity not to be missed! Whether you are looking for a year-round residence or a seasonal second home, you will fall in love with the lifestyle that the Reed's Beach community provides for! A/C and Furnace were replaced in 2017.