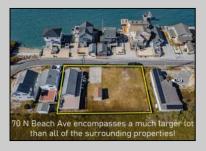

## **COMMENTS**

The one you've been waiting for! Welcome to 70 N Beach Ave - a fully remodeled raised 2-bed rancher on a LARGE 125'X75' lot in the rarely offered Reed's Beach community in Cape May Court House! Breathtaking views of nature, wildlife, and sunrises/sunsets are a daily occurrence in Reed's Beach. Take note of the impressive lot size in comparison to the surrounding properties! The home has been fully remodeled with vaulted ceilings and recessed lighting, hardwood flooring, newer kitchen cabinets and electric appliances, upgraded electric service, wraparound Trex deck, vinyl siding, and shingle roof. There is a concrete driveway to park 4 vehicles as well as a shed for yard tools. Take in the panoramic views of the Delaware Bay and surrounding Wildlife Preserve and marshlands, which will never be built upon or obstructed, while you sip your morning coffee on the rear Trex deck. This is a rarely offered opportunity not to be missed! Whether you are looking for a year-round residence or a seasonal second home, you will fall in love with the lifestyle that the Reed's Beach community provides for! A/C and Furnace were replaced in 2017.