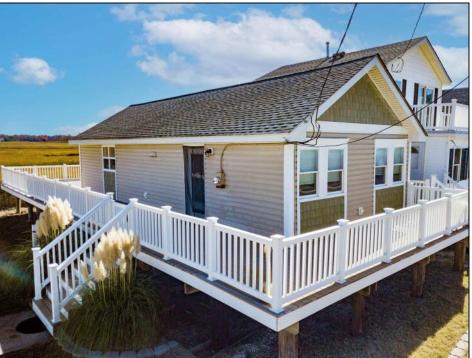

## **COMMENTS**

The one you've been waiting for! Welcome to 70 N Beach Ave - a fully remodeled raised 2-bed rancher on a LARGE 125'X75' lot in the rarely offered Reed's Beach community in Cape May Court House! Breathtaking views of nature, wildlife, and sunrises/sunsets are a daily occurrence in Reed's Beach. Take note of the impressive lot size in comparison to the surrounding properties! The home has been fully remodeled with vaulted ceilings and recessed lighting, hardwood flooring, newer kitchen cabinets and electric appliances, upgraded electric service, wraparound Trex deck, vinyl siding, and shingle roof. There is a concrete driveway to park 4 vehicles as well as a shed for yard tools. Take in the panoramic views of the Delaware Bay and surrounding Wildlife Preserve and marshlands, which will never be built upon or obstructed, while you sip your morning coffee on the rear Trex deck. This is a rarely offered opportunity not to be missed! Whether you are looking for a year-round residence or a seasonal second home, you will fall in love with the lifestyle that the Reed's Beach community provides for! A/C and Furnace were replaced in 2017.