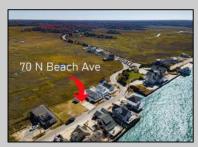

## **COMMENTS**

The one you've been waiting for! Welcome to 70 N Beach Ave - a fully remodeled raised 2-bed rancher on a LARGE 125'X75' lot in the rarely offered Reed's Beach community in Cape May Court House! Breathtaking views of nature, wildlife, and sunrises/sunsets are a daily occurrence in Reed's Beach. Take note of the impressive lot size in comparison to the surrounding properties! The home has been fully remodeled with vaulted ceilings and recessed lighting, hardwood flooring, newer kitchen cabinets and electric appliances, upgraded electric service, wraparound Trex deck, vinyl siding, and shingle roof. There is a concrete driveway to park 4 vehicles as well as a shed for yard tools. Take in the panoramic views of the Delaware Bay and surrounding Wildlife Preserve and marshlands, which will never be built upon or obstructed, while you sip your morning coffee on the rear Trex deck. This is a rarely offered opportunity not to be missed! Whether you are looking for a year-round residence or a seasonal second home, you will fall in love with the lifestyle that the Reed's Beach community provides for! A/C and Furnace were replaced in 2017.