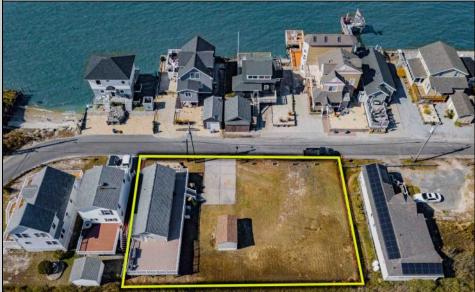

## 70 N Beach Ave encompasses a much larger lot than all of the surrounding properties!

## COMMENTS

The one you've been waiting for! Welcome to 70 N Beach Ave - a fully remodeled raised 2-bed rancher on a LARGE 125'X75' lot in the rarely offered Reed's Beach community in Cape May Court House! Breathtaking views of nature, wildlife, and sunrises/sunsets are a daily occurrence in Reed's Beach. Take note of the impressive lot size in comparison to the surrounding properties! The home has been fully remodeled with vaulted ceilings and recessed lighting, hardwood flooring, newer kitchen cabinets and electric appliances, upgraded electric service, wraparound Trex deck, vinyl siding, and shingle roof. There is a concrete driveway to park 4 vehicles as well as a shed for yard tools. Take in the panoramic views of the Delaware Bay and surrounding Wildlife Preserve and marshlands, which will never be built upon or obstructed, while you sip your morning coffee on the rear Trex deck. This is a rarely offered opportunity not to be missed! Whether you are looking for a year-round residence or a seasonal second home, you will fall in love with the lifestyle that the Reed's Beach community provides for! A/C and Furnace were replaced in 2017.