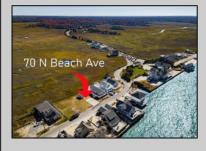

## 70 N Beach Ave encompasses a much larger lot than all of the surrounding properties!

## COMMENTS

The one you've been waiting for! Welcome to 70 N Beach Ave - a fully remodeled raised 2-bed rancher on a LARGE 125'X75' lot in the rarely offered Reed's Beach community in Cape May Court House! Breathtaking views of nature, wildlife, and sunrises/sunsets are a daily occurrence in Reed's Beach. Take note of the impressive lot size in comparison to the surrounding properties! The home has been fully remodeled with vaulted ceilings and recessed lighting, hardwood flooring, newer kitchen cabinets and electric appliances, upgraded electric service, wraparound Trex deck, vinyl siding, and shingle roof. There is a concrete driveway to park 4 vehicles as well as a shed for yard tools. Take in the panoramic views of the Delaware Bay and surrounding Wildlife Preserve and marshlands, which will never be built upon or obstructed, while you sip your morning coffee on the rear Trex deck. This is a rarely offered opportunity not to be missed! Whether you are looking for a year-round residence or a seasonal second home, you will fall in love with the lifestyle that the Reed's Beach community provides for! A/C and Furnace were replaced in 2017.