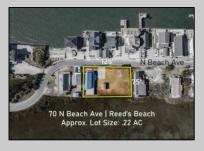

## **COMMENTS**

The one you've been waiting for! Welcome to 70 N Beach Ave - a fully remodeled raised 2-bed rancher on a LARGE 125'X75' lot in the rarely offered Reed's Beach community in Cape May Court House! Breathtaking views of nature, wildlife, and sunrises/sunsets are a daily occurrence in Reed's Beach. Take note of the impressive lot size in comparison to the surrounding properties! The home has been fully remodeled with vaulted ceilings and recessed lighting, hardwood flooring, newer kitchen cabinets and electric appliances, upgraded electric service, wraparound Trex deck, vinyl siding, and shingle roof. There is a concrete driveway to park 4 vehicles as well as a shed for yard tools. Take in the panoramic views of the Delaware Bay and surrounding Wildlife Preserve and marshlands, which will never be built upon or obstructed, while you sip your morning coffee on the rear Trex deck. This is a rarely offered opportunity not to be missed! Whether you are looking for a year-round residence or a seasonal second home, you will fall in love with the lifestyle that the Reed's Beach community provides for! A/C and Furnace were replaced in 2017.