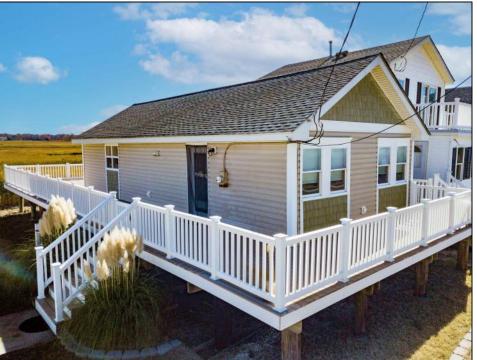

## **COMMENTS**

The one you've been waiting for! Welcome to 70 N Beach Ave - a fully remodeled raised 2-bed rancher on a LARGE 125'X75' lot in the rarely offered Reed's Beach community in Cape May Court House! Breathtaking views of nature, wildlife, and sunrises/sunsets are a daily occurrence in Reed's Beach. Take note of the impressive lot size in comparison to the surrounding properties! The home has been fully remodeled with vaulted ceilings and recessed lighting, hardwood flooring, newer kitchen cabinets and electric appliances, upgraded electric service, wraparound Trex deck, vinyl siding, and shingle roof. There is a concrete driveway to park 4 vehicles as well as a shed for yard tools. Take in the panoramic views of the Delaware Bay and surrounding Wildlife Preserve and marshlands, which will never be built upon or obstructed, while you sip your morning coffee on the rear Trex deck. This is a rarely offered opportunity not to be missed! Whether you are looking for a year-round residence or a seasonal second home, you will fall in love with the lifestyle that the Reed's Beach community provides for! A/C and Furnace were replaced in 2017.