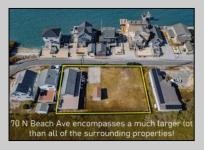

## **COMMENTS**

The one you've been waiting for! Welcome to 70 N Beach Ave - a fully remodeled raised 2-bed rancher on a LARGE 125'X75' lot in the rarely offered Reed's Beach community in Cape May Court House! Breathtaking views of nature, wildlife, and sunrises/sunsets are a daily occurrence in Reed's Beach. Take note of the impressive lot size in comparison to the surrounding properties! The home has been fully remodeled with vaulted ceilings and recessed lighting, hardwood flooring, newer kitchen cabinets and electric appliances, upgraded electric service, wraparound Trex deck, vinyl siding, and shingle roof. There is a concrete driveway to park 4 vehicles as well as a shed for yard tools. Take in the panoramic views of the Delaware Bay and surrounding Wildlife Preserve and marshlands, which will never be built upon or obstructed, while you sip your morning coffee on the rear Trex deck. This is a rarely offered opportunity not to be missed! Whether you are looking for a year-round residence or a seasonal second home, you will fall in love with the lifestyle that the Reed's Beach community provides for! A/C and Furnace were replaced in 2017.