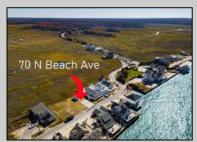

## **COMMENTS**

The one you've been waiting for! Welcome to 70 N Beach Ave - a fully remodeled raised 2-bed rancher on a LARGE 125'X75' lot in the rarely offered Reed's Beach community in Cape May Court House! Breathtaking views of nature, wildlife, and sunrises/sunsets are a daily occurrence in Reed's Beach. Take note of the impressive lot size in comparison to the surrounding properties! The home has been fully remodeled with vaulted ceilings and recessed lighting, hardwood flooring, newer kitchen cabinets and electric appliances, upgraded electric service, wraparound Trex deck, vinyl siding, and shingle roof. There is a concrete driveway to park 4 vehicles as well as a shed for yard tools. Take in the panoramic views of the Delaware Bay and surrounding Wildlife Preserve and marshlands, which will never be built upon or obstructed, while you sip your morning coffee on the rear Trex deck. This is a rarely offered opportunity not to be missed! Whether you are looking for a year-round residence or a seasonal second home, you will fall in love with the lifestyle that the Reed's Beach community provides for! A/C and Furnace were replaced in 2017.