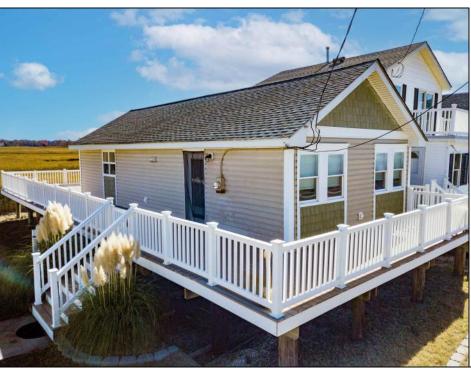

## **COMMENTS**

The one you've been waiting for! Welcome to 70 N Beach Ave - a fully remodeled raised 2-bed rancher on a LARGE 125'X75' lot in the rarely offered Reed's Beach community in Cape May Court House! Breathtaking views of nature, wildlife, and sunrises/sunsets are a daily occurrence in Reed's Beach. Take note of the impressive lot size in comparison to the surrounding properties! The home has been fully remodeled with vaulted ceilings and recessed lighting, hardwood flooring, newer kitchen cabinets and electric appliances, upgraded electric service, wraparound Trex deck, vinyl siding, and shingle roof. There is a concrete driveway to park 4 vehicles as well as a shed for yard tools. Take in the panoramic views of the Delaware Bay and surrounding Wildlife Preserve and marshlands, which will never be built upon or obstructed, while you sip your morning coffee on the rear Trex deck. This is a rarely offered opportunity not to be missed! Whether you are looking for a year-round residence or a seasonal second home, you will fall in love with the lifestyle that the Reed's Beach community provides for! A/C and Furnace were replaced in 2017.