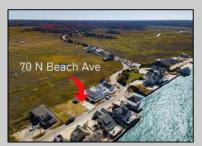

## **COMMENTS**

The one you've been waiting for! Welcome to 70 N Beach Ave - a fully remodeled raised 2-bed rancher on a LARGE 125'X75' lot in the rarely offered Reed's Beach community in Cape May Court House! Breathtaking views of nature, wildlife, and sunrises/sunsets are a daily occurrence in Reed's Beach. Take note of the impressive lot size in comparison to the surrounding properties! The home has been fully remodeled with vaulted ceilings and recessed lighting, hardwood flooring, newer kitchen cabinets and electric appliances, upgraded electric service, wraparound Trex deck, vinyl siding, and shingle roof. There is a concrete driveway to park 4 vehicles as well as a shed for yard tools. Take in the panoramic views of the Delaware Bay and surrounding Wildlife Preserve and marshlands, which will never be built upon or obstructed, while you sip your morning coffee on the rear Trex deck. This is a rarely offered opportunity not to be missed! Whether you are looking for a year-round residence or a seasonal second home, you will fall in love with the lifestyle that the Reed's Beach community provides for! A/C and Furnace were replaced in 2017.