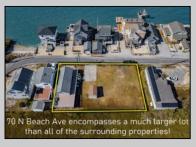

## **COMMENTS**

The one you've been waiting for! Welcome to 70 N Beach Ave - a fully remodeled raised 2-bed rancher on a LARGE 125'X75' lot in the rarely offered Reed's Beach community in Cape May Court House! Breathtaking views of nature, wildlife, and sunrises/sunsets are a daily occurrence in Reed's Beach. Take note of the impressive lot size in comparison to the surrounding properties! The home has been fully remodeled with vaulted ceilings and recessed lighting, hardwood flooring, newer kitchen cabinets and electric appliances, upgraded electric service, wraparound Trex deck, vinyl siding, and shingle roof. There is a concrete driveway to park 4 vehicles as well as a shed for yard tools. Take in the panoramic views of the Delaware Bay and surrounding Wildlife Preserve and marshlands, which will never be built upon or obstructed, while you sip your morning coffee on the rear Trex deck. This is a rarely offered opportunity not to be missed! Whether you are looking for a year-round residence or a seasonal second home, you will fall in love with the lifestyle that the Reed's Beach community provides for! A/C and Furnace were replaced in 2017.