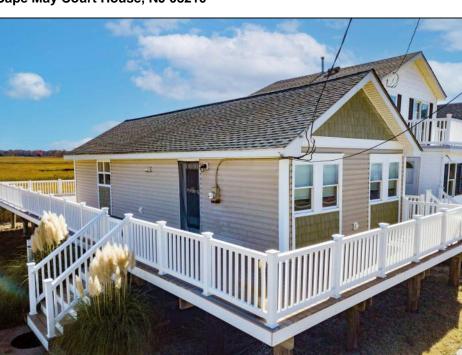

## **COMMENTS**

The one you've been waiting for! Welcome to 70 N Beach Ave - a fully remodeled raised 2-bed rancher on a LARGE 125'X75' lot in the rarely offered Reed's Beach community in Cape May Court House! Breathtaking views of nature, wildlife, and sunrises/sunsets are a daily occurrence in Reed's Beach. Take note of the impressive lot size in comparison to the surrounding properties! The home has been fully remodeled with vaulted ceilings and recessed lighting, hardwood flooring, newer kitchen cabinets and electric appliances, upgraded electric service, wraparound Trex deck, vinyl siding, and shingle roof. There is a concrete driveway to park 4 vehicles as well as a shed for yard tools. Take in the panoramic views of the Delaware Bay and surrounding Wildlife Preserve and marshlands, which will never be built upon or obstructed, while you sip your morning coffee on the rear Trex deck. This is a rarely offered opportunity not to be missed! Whether you are looking for a year-round residence or a seasonal second home, you will fall in love with the lifestyle that the Reed's Beach community provides for! A/C and Furnace were replaced in 2017.