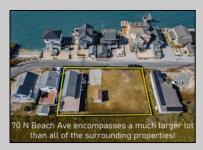

## **COMMENTS**

The one you've been waiting for! Welcome to 70 N Beach Ave - a fully remodeled raised 2-bed rancher on a LARGE 125'X75' lot in the rarely offered Reed's Beach community in Cape May Court House! Breathtaking views of nature, wildlife, and sunrises/sunsets are a daily occurrence in Reed's Beach. Take note of the impressive lot size in comparison to the surrounding properties! The home has been fully remodeled with vaulted ceilings and recessed lighting, hardwood flooring, newer kitchen cabinets and electric appliances, upgraded electric service, wraparound Trex deck, vinyl siding, and shingle roof. There is a concrete driveway to park 4 vehicles as well as a shed for yard tools. Take in the panoramic views of the Delaware Bay and surrounding Wildlife Preserve and marshlands, which will never be built upon or obstructed, while you sip your morning coffee on the rear Trex deck. This is a rarely offered opportunity not to be missed! Whether you are looking for a year-round residence or a seasonal second home, you will fall in love with the lifestyle that the Reed's Beach community provides for! A/C and Furnace were replaced in 2017.