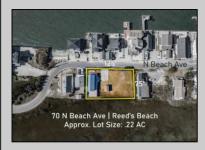

Berger Realty, Inc 1330 Bay Avenue Ocean City, NJ 08226 609-391-1330/609-391-1300 info@bergerrealty.com

encompasses a much large than all of the surrounding propertie

70 Beach Cape May Court House, NJ 08210

## COMMENTS

The one you've been waiting for! Welcome to 70 N Beach Ave - a fully remodeled raised 2-bed rancher on a LARGE 125'X75' lot in the rarely offered Reed's Beach community in Cape May Court House! Breathtaking views of nature, wildlife, and sunrises/sunsets are a daily occurrence in Reed's Beach. Take note of the impressive lot size in comparison to the surrounding properties! The home has been fully remodeled with vaulted ceilings and recessed lighting, hardwood flooring, newer kitchen cabinets and electric appliances, upgraded electric service, wraparound Trex deck, vinyl siding, and shingle roof. There is a concrete driveway to park 4 vehicles as well as a shed for yard tools. Take in the panoramic views of the Delaware Bay and surrounding Wildlife Preserve and marshlands, which will never be built upon or obstructed, while you sip your morning coffee on the rear Trex deck. This is a rarely offered opportunity not to be missed! Whether you are looking for a year-round residence or a seasonal second home, you will fall in love with the lifestyle that the Reed's Beach community provides for! A/C and Furnace were replaced in 2017.