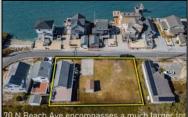

Berger Realty, Inc 1330 Bay Avenue Ocean City, NJ 08226 609-391-1330/609-391-1300 info@bergerrealty.com

encompasses a much large than all of the surrounding propertie

70 Beach Cape May Court House, NJ 08210

## COMMENTS

The one you've been waiting for! Welcome to 70 N Beach Ave - a fully remodeled raised 2-bed rancher on a LARGE 125'X75' lot in the rarely offered Reed's Beach community in Cape May Court House! Breathtaking views of nature, wildlife, and sunrises/sunsets are a daily occurrence in Reed's Beach. Take note of the impressive lot size in comparison to the surrounding properties! The home has been fully remodeled with vaulted ceilings and recessed lighting, hardwood flooring, newer kitchen cabinets and electric appliances, upgraded electric service, wraparound Trex deck, vinyl siding, and shingle roof. There is a concrete driveway to park 4 vehicles as well as a shed for yard tools. Take in the panoramic views of the Delaware Bay and surrounding Wildlife Preserve and marshlands, which will never be built upon or obstructed, while you sip your morning coffee on the rear Trex deck. This is a rarely offered opportunity not to be missed! Whether you are looking for a year-round residence or a seasonal second home, you will fall in love with the lifestyle that the Reed's Beach community provides for! A/C and Furnace were replaced in 2017.