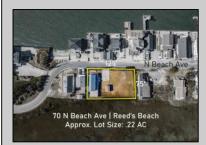

## 70 N Beach Ave encompasses a much larger lot than all of the surrounding properties!

## COMMENTS

The one you've been waiting for! Welcome to 70 N Beach Ave - a fully remodeled raised 2-bed rancher on a LARGE 125'X75' lot in the rarely offered Reed's Beach community in Cape May Court House! Breathtaking views of nature, wildlife, and sunrises/sunsets are a daily occurrence in Reed's Beach. Take note of the impressive lot size in comparison to the surrounding properties! The home has been fully remodeled with vaulted ceilings and recessed lighting, hardwood flooring, newer kitchen cabinets and electric appliances, upgraded electric service, wraparound Trex deck, vinyl siding, and shingle roof. There is a concrete driveway to park 4 vehicles as well as a shed for yard tools. Take in the panoramic views of the Delaware Bay and surrounding Wildlife Preserve and marshlands, which will never be built upon or obstructed, while you sip your morning coffee on the rear Trex deck. This is a rarely offered opportunity not to be missed! Whether you are looking for a year-round residence or a seasonal second home, you will fall in love with the lifestyle that the Reed's Beach community provides for! A/C and Furnace were replaced in 2017.