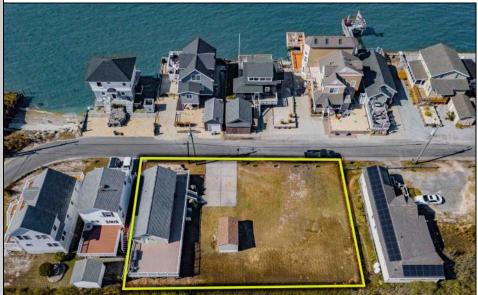

## 70 N Beach Ave encompasses a much larger lot than all of the surrounding properties!

## COMMENTS

The one you've been waiting for! Welcome to 70 N Beach Ave - a fully remodeled raised 2-bed rancher on a LARGE 125'X75' lot in the rarely offered Reed's Beach community in Cape May Court House! Breathtaking views of nature, wildlife, and sunrises/sunsets are a daily occurrence in Reed's Beach. Take note of the impressive lot size in comparison to the surrounding properties! The home has been fully remodeled with vaulted ceilings and recessed lighting, hardwood flooring, newer kitchen cabinets and electric appliances, upgraded electric service, wraparound Trex deck, vinyl siding, and shingle roof. There is a concrete driveway to park 4 vehicles as well as a shed for yard tools. Take in the panoramic views of the Delaware Bay and surrounding Wildlife Preserve and marshlands, which will never be built upon or obstructed, while you sip your morning coffee on the rear Trex deck. This is a rarely offered opportunity not to be missed! Whether you are looking for a year-round residence or a seasonal second home, you will fall in love with the lifestyle that the Reed's Beach community provides for! A/C and Furnace were replaced in 2017.