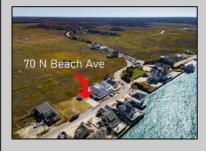

## 70 N Beach Ave encompasses a much larger lot than all of the surrounding properties!

## COMMENTS

The one you've been waiting for! Welcome to 70 N Beach Ave - a fully remodeled raised 2-bed rancher on a LARGE 125'X75' lot in the rarely offered Reed's Beach community in Cape May Court House! Breathtaking views of nature, wildlife, and sunrises/sunsets are a daily occurrence in Reed's Beach. Take note of the impressive lot size in comparison to the surrounding properties! The home has been fully remodeled with vaulted ceilings and recessed lighting, hardwood flooring, newer kitchen cabinets and electric appliances, upgraded electric service, wraparound Trex deck, vinyl siding, and shingle roof. There is a concrete driveway to park 4 vehicles as well as a shed for yard tools. Take in the panoramic views of the Delaware Bay and surrounding Wildlife Preserve and marshlands, which will never be built upon or obstructed, while you sip your morning coffee on the rear Trex deck. This is a rarely offered opportunity not to be missed! Whether you are looking for a year-round residence or a seasonal second home, you will fall in love with the lifestyle that the Reed's Beach community provides for! A/C and Furnace were replaced in 2017.