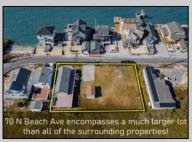

## **COMMENTS**

The one you've been waiting for! Welcome to 70 N Beach Ave - a fully remodeled raised 2-bed rancher on a LARGE 125'X75' lot in the rarely offered Reed's Beach community in Cape May Court House! Breathtaking views of nature, wildlife, and sunrises/sunsets are a daily occurrence in Reed's Beach. Take note of the impressive lot size in comparison to the surrounding properties! The home has been fully remodeled with vaulted ceilings and recessed lighting, hardwood flooring, newer kitchen cabinets and electric appliances, upgraded electric service, wraparound Trex deck, vinyl siding, and shingle roof. There is a concrete driveway to park 4 vehicles as well as a shed for yard tools. Take in the panoramic views of the Delaware Bay and surrounding Wildlife Preserve and marshlands, which will never be built upon or obstructed, while you sip your morning coffee on the rear Trex deck. This is a rarely offered opportunity not to be missed! Whether you are looking for a year-round residence or a seasonal second home, you will fall in love with the lifestyle that the Reed's Beach community provides for! A/C and Furnace were replaced in 2017.