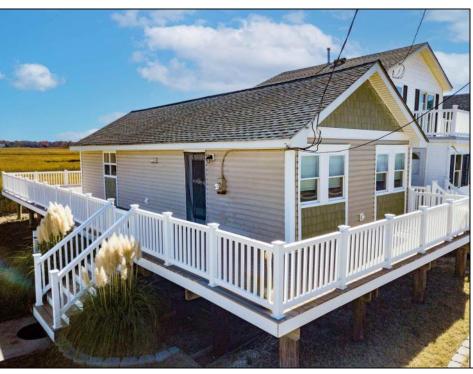

## **COMMENTS**

The one you've been waiting for! Welcome to 70 N Beach Ave - a fully remodeled raised 2-bed rancher on a LARGE 125'X75' lot in the rarely offered Reed's Beach community in Cape May Court House! Breathtaking views of nature, wildlife, and sunrises/sunsets are a daily occurrence in Reed's Beach. Take note of the impressive lot size in comparison to the surrounding properties! The home has been fully remodeled with vaulted ceilings and recessed lighting, hardwood flooring, newer kitchen cabinets and electric appliances, upgraded electric service, wraparound Trex deck, vinyl siding, and shingle roof. There is a concrete driveway to park 4 vehicles as well as a shed for yard tools. Take in the panoramic views of the Delaware Bay and surrounding Wildlife Preserve and marshlands, which will never be built upon or obstructed, while you sip your morning coffee on the rear Trex deck. This is a rarely offered opportunity not to be missed! Whether you are looking for a year-round residence or a seasonal second home, you will fall in love with the lifestyle that the Reed's Beach community provides for! A/C and Furnace were replaced in 2017.