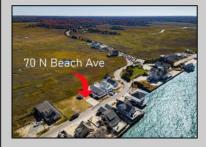

## **COMMENTS**

The one you've been waiting for! Welcome to 70 N Beach Ave - a fully remodeled raised 2-bed rancher on a LARGE 125'X75' lot in the rarely offered Reed's Beach community in Cape May Court House! Breathtaking views of nature, wildlife, and sunrises/sunsets are a daily occurrence in Reed's Beach. Take note of the impressive lot size in comparison to the surrounding properties! The home has been fully remodeled with vaulted ceilings and recessed lighting, hardwood flooring, newer kitchen cabinets and electric appliances, upgraded electric service, wraparound Trex deck, vinyl siding, and shingle roof. There is a concrete driveway to park 4 vehicles as well as a shed for yard tools. Take in the panoramic views of the Delaware Bay and surrounding Wildlife Preserve and marshlands, which will never be built upon or obstructed, while you sip your morning coffee on the rear Trex deck. This is a rarely offered opportunity not to be missed! Whether you are looking for a year-round residence or a seasonal second home, you will fall in love with the lifestyle that the Reed's Beach community provides for! A/C and Furnace were replaced in 2017.