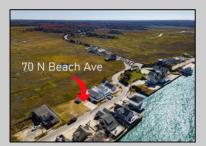

## **COMMENTS**

The one you've been waiting for! Welcome to 70 N Beach Ave - a fully remodeled raised 2-bed rancher on a LARGE 125'X75' lot in the rarely offered Reed's Beach community in Cape May Court House! Breathtaking views of nature, wildlife, and sunrises/sunsets are a daily occurrence in Reed's Beach. Take note of the impressive lot size in comparison to the surrounding properties! The home has been fully remodeled with vaulted ceilings and recessed lighting, hardwood flooring, newer kitchen cabinets and electric appliances, upgraded electric service, wraparound Trex deck, vinyl siding, and shingle roof. There is a concrete driveway to park 4 vehicles as well as a shed for yard tools. Take in the panoramic views of the Delaware Bay and surrounding Wildlife Preserve and marshlands, which will never be built upon or obstructed, while you sip your morning coffee on the rear Trex deck. This is a rarely offered opportunity not to be missed! Whether you are looking for a year-round residence or a seasonal second home, you will fall in love with the lifestyle that the Reed's Beach community provides for! A/C and Furnace were replaced in 2017.