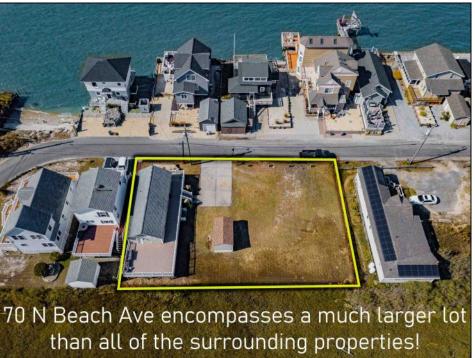

## **COMMENTS**

The one you've been waiting for! Welcome to 70 N Beach Ave - a fully remodeled raised 2-bed rancher on a LARGE 125'X75' lot in the rarely offered Reed's Beach community in Cape May Court House! Breathtaking views of nature, wildlife, and sunrises/sunsets are a daily occurrence in Reed's Beach. Take note of the impressive lot size in comparison to the surrounding properties! The home has been fully remodeled with vaulted ceilings and recessed lighting, hardwood flooring, newer kitchen cabinets and electric appliances, upgraded electric service, wraparound Trex deck, vinyl siding, and shingle roof. There is a concrete driveway to park 4 vehicles as well as a shed for yard tools. Take in the panoramic views of the Delaware Bay and surrounding Wildlife Preserve and marshlands, which will never be built upon or obstructed, while you sip your morning coffee on the rear Trex deck. This is a rarely offered opportunity not to be missed! Whether you are looking for a year-round residence or a seasonal second home, you will fall in love with the lifestyle that the Reed's Beach community provides for! A/C and Furnace were replaced in 2017.