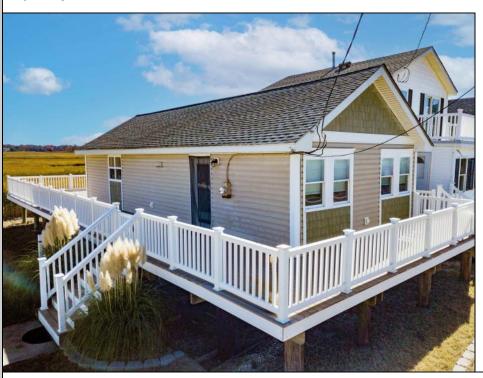

## **COMMENTS**

The one you've been waiting for! Welcome to 70 N Beach Ave - a fully remodeled raised 2-bed rancher on a LARGE 125'X75' lot in the rarely offered Reed's Beach community in Cape May Court House! Breathtaking views of nature, wildlife, and sunrises/sunsets are a daily occurrence in Reed's Beach. Take note of the impressive lot size in comparison to the surrounding properties! The home has been fully remodeled with vaulted ceilings and recessed lighting, hardwood flooring, newer kitchen cabinets and electric appliances, upgraded electric service, wraparound Trex deck, vinyl siding, and shingle roof. There is a concrete driveway to park 4 vehicles as well as a shed for yard tools. Take in the panoramic views of the Delaware Bay and surrounding Wildlife Preserve and marshlands, which will never be built upon or obstructed, while you sip your morning coffee on the rear Trex deck. This is a rarely offered opportunity not to be missed! Whether you are looking for a year-round residence or a seasonal second home, you will fall in love with the lifestyle that the Reed's Beach community provides for! A/C and Furnace were replaced in 2017.