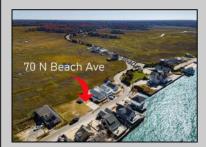

## **COMMENTS**

The one you've been waiting for! Welcome to 70 N Beach Ave - a fully remodeled raised 2-bed rancher on a LARGE 125'X75' lot in the rarely offered Reed's Beach community in Cape May Court House! Breathtaking views of nature, wildlife, and sunrises/sunsets are a daily occurrence in Reed's Beach. Take note of the impressive lot size in comparison to the surrounding properties! The home has been fully remodeled with vaulted ceilings and recessed lighting, hardwood flooring, newer kitchen cabinets and electric appliances, upgraded electric service, wraparound Trex deck, vinyl siding, and shingle roof. There is a concrete driveway to park 4 vehicles as well as a shed for yard tools. Take in the panoramic views of the Delaware Bay and surrounding Wildlife Preserve and marshlands, which will never be built upon or obstructed, while you sip your morning coffee on the rear Trex deck. This is a rarely offered opportunity not to be missed! Whether you are looking for a year-round residence or a seasonal second home, you will fall in love with the lifestyle that the Reed's Beach community provides for! A/C and Furnace were replaced in 2017.