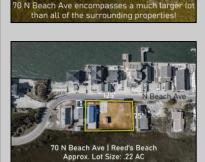

## **COMMENTS**

The one you've been waiting for! Welcome to 70 N Beach Ave - a fully remodeled raised 2-bed rancher on a LARGE 125'X75' lot in the rarely offered Reed's Beach community in Cape May Court House! Breathtaking views of nature, wildlife, and sunrises/sunsets are a daily occurrence in Reed's Beach. Take note of the impressive lot size in comparison to the surrounding properties! The home has been fully remodeled with vaulted ceilings and recessed lighting, hardwood flooring, newer kitchen cabinets and electric appliances, upgraded electric service, wraparound Trex deck, vinyl siding, and shingle roof. There is a concrete driveway to park 4 vehicles as well as a shed for yard tools. Take in the panoramic views of the Delaware Bay and surrounding Wildlife Preserve and marshlands, which will never be built upon or obstructed, while you sip your morning coffee on the rear Trex deck. This is a rarely offered opportunity not to be missed! Whether you are looking for a year-round residence or a seasonal second home, you will fall in love with the lifestyle that the Reed's Beach community provides for! A/C and Furnace were replaced in 2017.