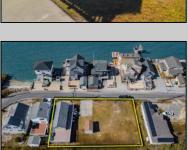

## **COMMENTS**

The one you've been waiting for! Welcome to 70 N Beach Ave - a fully remodeled raised 2-bed rancher on a LARGE 125'X75' lot in the rarely offered Reed's Beach community in Cape May Court House! Breathtaking views of nature, wildlife, and sunrises/sunsets are a daily occurrence in Reed's Beach. Take note of the impressive lot size in comparison to the surrounding properties! The home has been fully remodeled with vaulted ceilings and recessed lighting, hardwood flooring, newer kitchen cabinets and electric appliances, upgraded electric service, wraparound Trex deck, vinyl siding, and shingle roof. There is a concrete driveway to park 4 vehicles as well as a shed for yard tools. Take in the panoramic views of the Delaware Bay and surrounding Wildlife Preserve and marshlands, which will never be built upon or obstructed, while you sip your morning coffee on the rear Trex deck. This is a rarely offered opportunity not to be missed! Whether you are looking for a year-round residence or a seasonal second home, you will fall in love with the lifestyle that the Reed's Beach community provides for! A/C and Furnace were replaced in 2017.