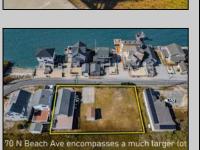

## **COMMENTS**

The one you've been waiting for! Welcome to 70 N Beach Ave - a fully remodeled raised 2-bed rancher on a LARGE 125'X75' lot in the rarely offered Reed's Beach community in Cape May Court House! Breathtaking views of nature, wildlife, and sunrises/sunsets are a daily occurrence in Reed's Beach. Take note of the impressive lot size in comparison to the surrounding properties! The home has been fully remodeled with vaulted ceilings and recessed lighting, hardwood flooring, newer kitchen cabinets and electric appliances, upgraded electric service, wraparound Trex deck, vinyl siding, and shingle roof. There is a concrete driveway to park 4 vehicles as well as a shed for yard tools. Take in the panoramic views of the Delaware Bay and surrounding Wildlife Preserve and marshlands, which will never be built upon or obstructed, while you sip your morning coffee on the rear Trex deck. This is a rarely offered opportunity not to be missed! Whether you are looking for a year-round residence or a seasonal second home, you will fall in love with the lifestyle that the Reed's Beach community provides for! A/C and Furnace were replaced in 2017.