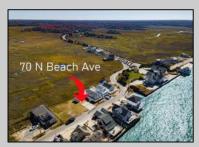

## **COMMENTS**

The one you've been waiting for! Welcome to 70 N Beach Ave - a fully remodeled raised 2-bed rancher on a LARGE 125'X75' lot in the rarely offered Reed's Beach community in Cape May Court House! Breathtaking views of nature, wildlife, and sunrises/sunsets are a daily occurrence in Reed's Beach. Take note of the impressive lot size in comparison to the surrounding properties! The home has been fully remodeled with vaulted ceilings and recessed lighting, hardwood flooring, newer kitchen cabinets and electric appliances, upgraded electric service, wraparound Trex deck, vinyl siding, and shingle roof. There is a concrete driveway to park 4 vehicles as well as a shed for yard tools. Take in the panoramic views of the Delaware Bay and surrounding Wildlife Preserve and marshlands, which will never be built upon or obstructed, while you sip your morning coffee on the rear Trex deck. This is a rarely offered opportunity not to be missed! Whether you are looking for a year-round residence or a seasonal second home, you will fall in love with the lifestyle that the Reed's Beach community provides for! A/C and Furnace were replaced in 2017.