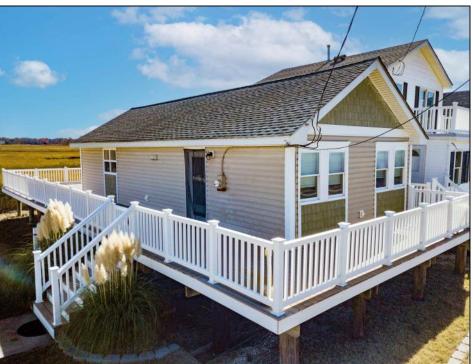

## **COMMENTS**

The one you've been waiting for! Welcome to 70 N Beach Ave - a fully remodeled raised 2-bed rancher on a LARGE 125'X75' lot in the rarely offered Reed's Beach community in Cape May Court House! Breathtaking views of nature, wildlife, and sunrises/sunsets are a daily occurrence in Reed's Beach. Take note of the impressive lot size in comparison to the surrounding properties! The home has been fully remodeled with vaulted ceilings and recessed lighting, hardwood flooring, newer kitchen cabinets and electric appliances, upgraded electric service, wraparound Trex deck, vinyl siding, and shingle roof. There is a concrete driveway to park 4 vehicles as well as a shed for yard tools. Take in the panoramic views of the Delaware Bay and surrounding Wildlife Preserve and marshlands, which will never be built upon or obstructed, while you sip your morning coffee on the rear Trex deck. This is a rarely offered opportunity not to be missed! Whether you are looking for a year-round residence or a seasonal second home, you will fall in love with the lifestyle that the Reed's Beach community provides for! A/C and Furnace were replaced in 2017.

## PROPERTY DETAILS

Exterior Vinyl

OutsideFeatures Deck

ParkingGarage Concrete Driveway 4 car parking

OtherRooms Living Room Kitchen Laundry Closet

AppliancesIncluded Heating RaAsk for John Greinectric Registrator Realty IncForced Air Washed Asbury Avenue, Ocean City Dryer Call: 609-399-0076 watemail to: jag@beggerealty.com