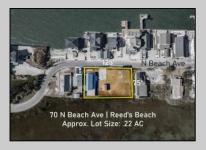

## **COMMENTS**

The one you've been waiting for! Welcome to 70 N Beach Ave - a fully remodeled raised 2-bed rancher on a LARGE 125'X75' lot in the rarely offered Reed's Beach community in Cape May Court House! Breathtaking views of nature, wildlife, and sunrises/sunsets are a daily occurrence in Reed's Beach. Take note of the impressive lot size in comparison to the surrounding properties! The home has been fully remodeled with vaulted ceilings and recessed lighting, hardwood flooring, newer kitchen cabinets and electric appliances, upgraded electric service, wraparound Trex deck, vinyl siding, and shingle roof. There is a concrete driveway to park 4 vehicles as well as a shed for yard tools. Take in the panoramic views of the Delaware Bay and surrounding Wildlife Preserve and marshlands, which will never be built upon or obstructed, while you sip your morning coffee on the rear Trex deck. This is a rarely offered opportunity not to be missed! Whether you are looking for a year-round residence or a seasonal second home, you will fall in love with the lifestyle that the Reed's Beach community provides for! A/C and Furnace were replaced in 2017.