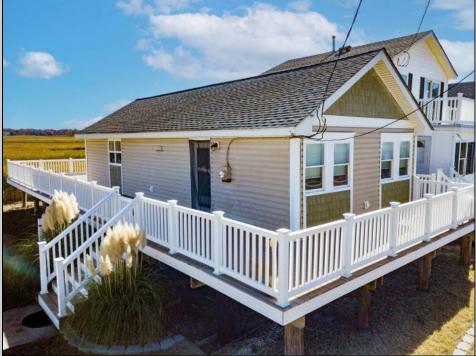

## COMMENTS

The one you've been waiting for! Welcome to 70 N Beach Ave - a fully remodeled raised 2-bed rancher on a LARGE 125'X75' lot in the rarely offered Reed's Beach community in Cape May Court House! Breathtaking views of nature, wildlife, and sunrises/sunsets are a daily occurrence in Reed's Beach. Take note of the impressive lot size in comparison to the surrounding properties! The home has been fully remodeled with vaulted ceilings and recessed lighting, hardwood flooring, newer kitchen cabinets and electric appliances, upgraded electric service, wraparound Trex deck, vinyl siding, and shingle roof. There is a concrete driveway to park 4 vehicles as well as a shed for yard tools. Take in the panoramic views of the Delaware Bay and surrounding Wildlife Preserve and marshlands, which will never be built upon or obstructed, while you sip your morning coffee on the rear Trex deck. This is a rarely offered opportunity not to be missed! Whether you are looking for a year-round residence or a seasonal second home, you will fall in love with the lifestyle that the Reed's Beach community provides for! A/C and Furnace were replaced in 2017.

Exterior Vinyl

PROPERTY DETAILS **OutsideFeatures** 

Deck

ParkingGarage **Concrete Driveway** 4 car parking

OtherRooms Living Room Kitchen Laundry Closet

AppliancesIncluded Heating RaAgsk for Susan Goletztric Rebierger Realty IncForced Air Washed 360 Asbury Avenue, Ocean City Dryer Call: 609-399-0076 watemail to: goe@beggerrealty.com Well Septic