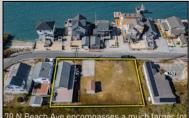

Berger Realty, Inc. 3160 Asbury Avenue Ocean City, NJ 08226 1-877-237-4371 / 609-399-0076 info@bergerrealty.com

encompasses a much large than all of the surrounding propertie

70 Beach Cape May Court House, NJ 08210

## COMMENTS

The one you've been waiting for! Welcome to 70 N Beach Ave - a fully remodeled raised 2-bed rancher on a LARGE 125'X75' lot in the rarely offered Reed's Beach community in Cape May Court House! Breathtaking views of nature, wildlife, and sunrises/sunsets are a daily occurrence in Reed's Beach. Take note of the impressive lot size in comparison to the surrounding properties! The home has been fully remodeled with vaulted ceilings and recessed lighting, hardwood flooring, newer kitchen cabinets and electric appliances, upgraded electric service, wraparound Trex deck, vinyl siding, and shingle roof. There is a concrete driveway to park 4 vehicles as well as a shed for yard tools. Take in the panoramic views of the Delaware Bay and surrounding Wildlife Preserve and marshlands, which will never be built upon or obstructed, while you sip your morning coffee on the rear Trex deck. This is a rarely offered opportunity not to be missed! Whether you are looking for a year-round residence or a seasonal second home, you will fall in love with the lifestyle that the Reed's Beach community provides for! A/C and Furnace were replaced in 2017.