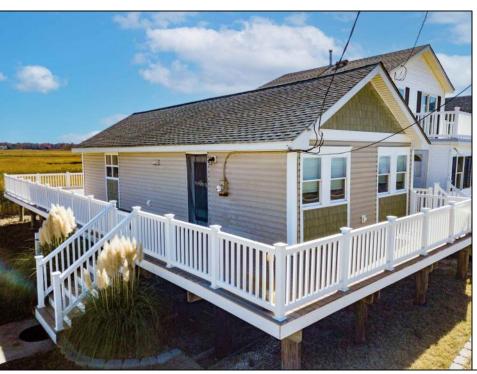

## **COMMENTS**

The one you've been waiting for! Welcome to 70 N Beach Ave - a fully remodeled raised 2-bed rancher on a LARGE 125'X75' lot in the rarely offered Reed's Beach community in Cape May Court House! Breathtaking views of nature, wildlife, and sunrises/sunsets are a daily occurrence in Reed's Beach. Take note of the impressive lot size in comparison to the surrounding properties! The home has been fully remodeled with vaulted ceilings and recessed lighting, hardwood flooring, newer kitchen cabinets and electric appliances, upgraded electric service, wraparound Trex deck, vinyl siding, and shingle roof. There is a concrete driveway to park 4 vehicles as well as a shed for yard tools. Take in the panoramic views of the Delaware Bay and surrounding Wildlife Preserve and marshlands, which will never be built upon or obstructed, while you sip your morning coffee on the rear Trex deck. This is a rarely offered opportunity not to be missed! Whether you are looking for a year-round residence or a seasonal second home, you will fall in love with the lifestyle that the Reed's Beach community provides for! A/C and Furnace were replaced in 2017.