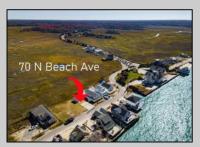

## **COMMENTS**

The one you've been waiting for! Welcome to 70 N Beach Ave - a fully remodeled raised 2-bed rancher on a LARGE 125'X75' lot in the rarely offered Reed's Beach community in Cape May Court House! Breathtaking views of nature, wildlife, and sunrises/sunsets are a daily occurrence in Reed's Beach. Take note of the impressive lot size in comparison to the surrounding properties! The home has been fully remodeled with vaulted ceilings and recessed lighting, hardwood flooring, newer kitchen cabinets and electric appliances, upgraded electric service, wraparound Trex deck, vinyl siding, and shingle roof. There is a concrete driveway to park 4 vehicles as well as a shed for yard tools. Take in the panoramic views of the Delaware Bay and surrounding Wildlife Preserve and marshlands, which will never be built upon or obstructed, while you sip your morning coffee on the rear Trex deck. This is a rarely offered opportunity not to be missed! Whether you are looking for a year-round residence or a seasonal second home, you will fall in love with the lifestyle that the Reed's Beach community provides for! A/C and Furnace were replaced in 2017.