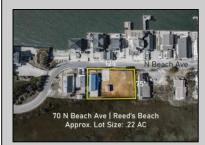

## 70 N Beach Ave encompasses a much larger lot than all of the surrounding properties!