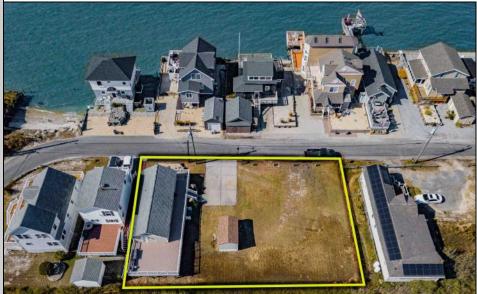

## 70 N Beach Ave encompasses a much larger lot than all of the surrounding properties!

## COMMENTS

The one you've been waiting for! Welcome to 70 N Beach Ave - a fully remodeled raised 2-bed rancher on a LARGE 125'X75' lot in the rarely offered Reed's Beach community in Cape May Court House! Breathtaking views of nature, wildlife, and sunrises/sunsets are a daily occurrence in Reed's Beach. Take note of the impressive lot size in comparison to the surrounding properties! The home has been fully remodeled with vaulted ceilings and recessed lighting, hardwood flooring, newer kitchen cabinets and electric appliances, upgraded electric service, wraparound Trex deck, vinyl siding, and shingle roof. There is a concrete driveway to park 4 vehicles as well as a shed for yard tools. Take in the panoramic views of the Delaware Bay and surrounding Wildlife Preserve and marshlands, which will never be built upon or obstructed, while you sip your morning coffee on the rear Trex deck. This is a rarely offered opportunity not to be missed! Whether you are looking for a year-round residence or a seasonal second home, you will fall in love with the lifestyle that the Reed's Beach community provides for! A/C and Furnace were replaced in 2017.