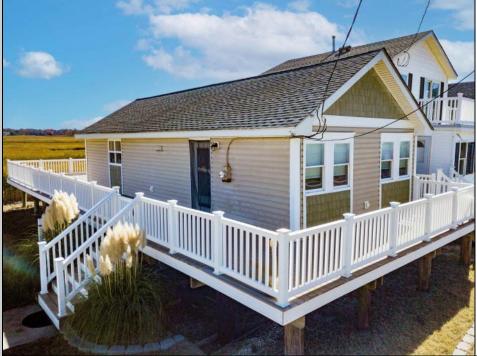

## COMMENTS

The one you've been waiting for! Welcome to 70 N Beach Ave - a fully remodeled raised 2-bed rancher on a LARGE 125'X75' lot in the rarely offered Reed's Beach community in Cape May Court House! Breathtaking views of nature, wildlife, and sunrises/sunsets are a daily occurrence in Reed's Beach. Take note of the impressive lot size in comparison to the surrounding properties! The home has been fully remodeled with vaulted ceilings and recessed lighting, hardwood flooring, newer kitchen cabinets and electric appliances, upgraded electric service, wraparound Trex deck, vinyl siding, and shingle roof. There is a concrete driveway to park 4 vehicles as well as a shed for yard tools. Take in the panoramic views of the Delaware Bay and surrounding Wildlife Preserve and marshlands, which will never be built upon or obstructed, while you sip your morning coffee on the rear Trex deck. This is a rarely offered opportunity not to be missed! Whether you are looking for a year-round residence or a seasonal second home, you will fall in love with the lifestyle that the Reed's Beach community provides for! A/C and Furnace were replaced in 2017.