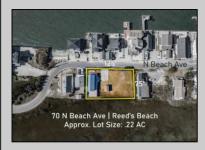

Berger Realty, Inc. 3160 Asbury Avenue Ocean City, NJ 08226 1-877-237-4371 / 609-399-0076 info@bergerrealty.com

encompasses a much large than all of the surrounding propertie

70 Beach Cape May Court House, NJ 08210

## COMMENTS

The one you've been waiting for! Welcome to 70 N Beach Ave - a fully remodeled raised 2-bed rancher on a LARGE 125'X75' lot in the rarely offered Reed's Beach community in Cape May Court House! Breathtaking views of nature, wildlife, and sunrises/sunsets are a daily occurrence in Reed's Beach. Take note of the impressive lot size in comparison to the surrounding properties! The home has been fully remodeled with vaulted ceilings and recessed lighting, hardwood flooring, newer kitchen cabinets and electric appliances, upgraded electric service, wraparound Trex deck, vinyl siding, and shingle roof. There is a concrete driveway to park 4 vehicles as well as a shed for yard tools. Take in the panoramic views of the Delaware Bay and surrounding Wildlife Preserve and marshlands, which will never be built upon or obstructed, while you sip your morning coffee on the rear Trex deck. This is a rarely offered opportunity not to be missed! Whether you are looking for a year-round residence or a seasonal second home, you will fall in love with the lifestyle that the Reed's Beach community provides for! A/C and Furnace were replaced in 2017.