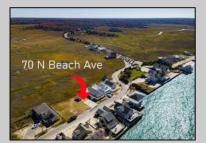

## **COMMENTS**

The one you've been waiting for! Welcome to 70 N Beach Ave - a fully remodeled raised 2-bed rancher on a LARGE 125'X75' lot in the rarely offered Reed's Beach community in Cape May Court House! Breathtaking views of nature, wildlife, and sunrises/sunsets are a daily occurrence in Reed's Beach. Take note of the impressive lot size in comparison to the surrounding properties! The home has been fully remodeled with vaulted ceilings and recessed lighting, hardwood flooring, newer kitchen cabinets and electric appliances, upgraded electric service, wraparound Trex deck, vinyl siding, and shingle roof. There is a concrete driveway to park 4 vehicles as well as a shed for yard tools. Take in the panoramic views of the Delaware Bay and surrounding Wildlife Preserve and marshlands, which will never be built upon or obstructed, while you sip your morning coffee on the rear Trex deck. This is a rarely offered opportunity not to be missed! Whether you are looking for a year-round residence or a seasonal second home, you will fall in love with the lifestyle that the Reed's Beach community provides for! A/C and Furnace were replaced in 2017.