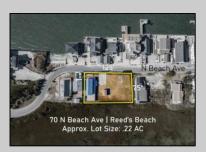

## **COMMENTS**

The one you've been waiting for! Welcome to 70 N Beach Ave - a fully remodeled raised 2-bed rancher on a LARGE 125'X75' lot in the rarely offered Reed's Beach community in Cape May Court House! Breathtaking views of nature, wildlife, and sunrises/sunsets are a daily occurrence in Reed's Beach. Take note of the impressive lot size in comparison to the surrounding properties! The home has been fully remodeled with vaulted ceilings and recessed lighting, hardwood flooring, newer kitchen cabinets and electric appliances, upgraded electric service, wraparound Trex deck, vinyl siding, and shingle roof. There is a concrete driveway to park 4 vehicles as well as a shed for yard tools. Take in the panoramic views of the Delaware Bay and surrounding Wildlife Preserve and marshlands, which will never be built upon or obstructed, while you sip your morning coffee on the rear Trex deck. This is a rarely offered opportunity not to be missed! Whether you are looking for a year-round residence or a seasonal second home, you will fall in love with the lifestyle that the Reed's Beach community provides for! A/C and Furnace were replaced in 2017.