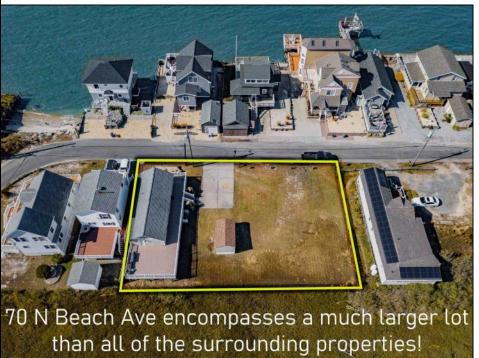

## **COMMENTS**

The one you've been waiting for! Welcome to 70 N Beach Ave - a fully remodeled raised 2-bed rancher on a LARGE 125'X75' lot in the rarely offered Reed's Beach community in Cape May Court House! Breathtaking views of nature, wildlife, and sunrises/sunsets are a daily occurrence in Reed's Beach. Take note of the impressive lot size in comparison to the surrounding properties! The home has been fully remodeled with vaulted ceilings and recessed lighting, hardwood flooring, newer kitchen cabinets and electric appliances, upgraded electric service, wraparound Trex deck, vinyl siding, and shingle roof. There is a concrete driveway to park 4 vehicles as well as a shed for yard tools. Take in the panoramic views of the Delaware Bay and surrounding Wildlife Preserve and marshlands, which will never be built upon or obstructed, while you sip your morning coffee on the rear Trex deck. This is a rarely offered opportunity not to be missed! Whether you are looking for a year-round residence or a seasonal second home, you will fall in love with the lifestyle that the Reed's Beach community provides for! A/C and Furnace were replaced in 2017.