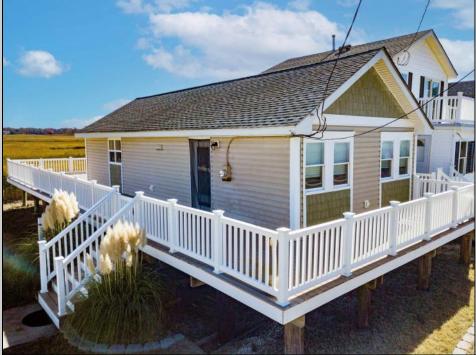

## COMMENTS

The one you've been waiting for! Welcome to 70 N Beach Ave - a fully remodeled raised 2-bed rancher on a LARGE 125'X75' lot in the rarely offered Reed's Beach community in Cape May Court House! Breathtaking views of nature, wildlife, and sunrises/sunsets are a daily occurrence in Reed's Beach. Take note of the impressive lot size in comparison to the surrounding properties! The home has been fully remodeled with vaulted ceilings and recessed lighting, hardwood flooring, newer kitchen cabinets and electric appliances, upgraded electric service, wraparound Trex deck, vinyl siding, and shingle roof. There is a concrete driveway to park 4 vehicles as well as a shed for yard tools. Take in the panoramic views of the Delaware Bay and surrounding Wildlife Preserve and marshlands, which will never be built upon or obstructed, while you sip your morning coffee on the rear Trex deck. This is a rarely offered opportunity not to be missed! Whether you are looking for a year-round residence or a seasonal second home, you will fall in love with the lifestyle that the Reed's Beach community provides for! A/C and Furnace were replaced in 2017.

Exterior Vinyl

PROPERTY DETAILS **OutsideFeatures** 

Deck

ParkingGarage Concrete Driveway 4 car parking

OtherRooms Living Room Kitchen Laundry Closet

AppliancesIncluded Heating RaAgek for Ellen L. Selectric Rebief der Realty Inc<sup>Forced Air</sup> Washer E 55th St., Ocean City Dryer Call: 609-399-4211 watemail to: els@bergergealty.com Well Septic