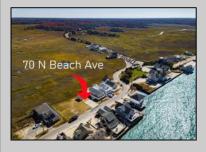

Berger Realty, Inc. 55th & Haven Avenue Ocean City, NJ 08226 609-399-0040 info@bergerrealty.com

encompasses a much large than all of the surrounding propertie

70 Beach Cape May Court House, NJ 08210

Asking \$374,900.00

## COMMENTS

The one you've been waiting for! Welcome to 70 N Beach Ave - a fully remodeled raised 2-bed rancher on a LARGE 125'X75' lot in the rarely offered Reed's Beach community in Cape May Court House! Breathtaking views of nature, wildlife, and sunrises/sunsets are a daily occurrence in Reed's Beach. Take note of the impressive lot size in comparison to the surrounding properties! The home has been fully remodeled with vaulted ceilings and recessed lighting, hardwood flooring, newer kitchen cabinets and electric appliances, upgraded electric service, wraparound Trex deck, vinyl siding, and shingle roof. There is a concrete driveway to park 4 vehicles as well as a shed for yard tools. Take in the panoramic views of the Delaware Bay and surrounding Wildlife Preserve and marshlands, which will never be built upon or obstructed, while you sip your morning coffee on the rear Trex deck. This is a rarely offered opportunity not to be missed! Whether you are looking for a year-round residence or a seasonal second home, you will fall in love with the lifestyle that the Reed's Beach community provides for! A/C and Furnace were replaced in 2017.