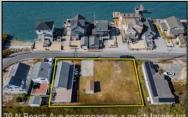

Berger Realty, Inc. 55th & Haven Avenue Ocean City, NJ 08226 609-399-0040 info@bergerrealty.com

encompasses a much large than all of the surrounding propertie

70 Beach Cape May Court House, NJ 08210

Asking \$374,900.00

## COMMENTS

The one you've been waiting for! Welcome to 70 N Beach Ave - a fully remodeled raised 2-bed rancher on a LARGE 125'X75' lot in the rarely offered Reed's Beach community in Cape May Court House! Breathtaking views of nature, wildlife, and sunrises/sunsets are a daily occurrence in Reed's Beach. Take note of the impressive lot size in comparison to the surrounding properties! The home has been fully remodeled with vaulted ceilings and recessed lighting, hardwood flooring, newer kitchen cabinets and electric appliances, upgraded electric service, wraparound Trex deck, vinyl siding, and shingle roof. There is a concrete driveway to park 4 vehicles as well as a shed for yard tools. Take in the panoramic views of the Delaware Bay and surrounding Wildlife Preserve and marshlands, which will never be built upon or obstructed, while you sip your morning coffee on the rear Trex deck. This is a rarely offered opportunity not to be missed! Whether you are looking for a year-round residence or a seasonal second home, you will fall in love with the lifestyle that the Reed's Beach community provides for! A/C and Furnace were replaced in 2017.