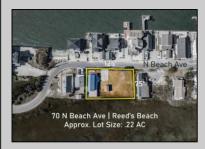

Berger Realty, Inc. 55th & Haven Avenue Ocean City, NJ 08226 609-399-0040 info@bergerrealty.com

encompasses a much large than all of the surrounding propertie

70 Beach Cape May Court House, NJ 08210

Asking \$374,900.00

## COMMENTS

The one you've been waiting for! Welcome to 70 N Beach Ave - a fully remodeled raised 2-bed rancher on a LARGE 125'X75' lot in the rarely offered Reed's Beach community in Cape May Court House! Breathtaking views of nature, wildlife, and sunrises/sunsets are a daily occurrence in Reed's Beach. Take note of the impressive lot size in comparison to the surrounding properties! The home has been fully remodeled with vaulted ceilings and recessed lighting, hardwood flooring, newer kitchen cabinets and electric appliances, upgraded electric service, wraparound Trex deck, vinyl siding, and shingle roof. There is a concrete driveway to park 4 vehicles as well as a shed for yard tools. Take in the panoramic views of the Delaware Bay and surrounding Wildlife Preserve and marshlands, which will never be built upon or obstructed, while you sip your morning coffee on the rear Trex deck. This is a rarely offered opportunity not to be missed! Whether you are looking for a year-round residence or a seasonal second home, you will fall in love with the lifestyle that the Reed's Beach community provides for! A/C and Furnace were replaced in 2017.