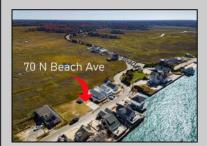

## **COMMENTS**

The one you've been waiting for! Welcome to 70 N Beach Ave - a fully remodeled raised 2-bed rancher on a LARGE 125'X75' lot in the rarely offered Reed's Beach community in Cape May Court House! Breathtaking views of nature, wildlife, and sunrises/sunsets are a daily occurrence in Reed's Beach. Take note of the impressive lot size in comparison to the surrounding properties! The home has been fully remodeled with vaulted ceilings and recessed lighting, hardwood flooring, newer kitchen cabinets and electric appliances, upgraded electric service, wraparound Trex deck, vinyl siding, and shingle roof. There is a concrete driveway to park 4 vehicles as well as a shed for yard tools. Take in the panoramic views of the Delaware Bay and surrounding Wildlife Preserve and marshlands, which will never be built upon or obstructed, while you sip your morning coffee on the rear Trex deck. This is a rarely offered opportunity not to be missed! Whether you are looking for a year-round residence or a seasonal second home, you will fall in love with the lifestyle that the Reed's Beach community provides for! A/C and Furnace were replaced in 2017.