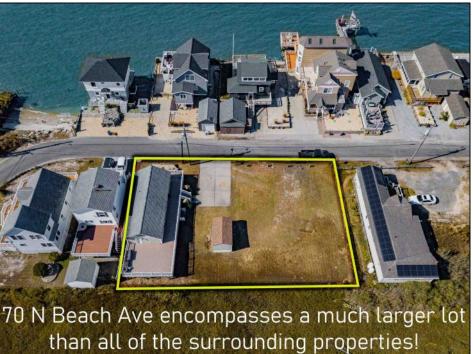

## **COMMENTS**

The one you've been waiting for! Welcome to 70 N Beach Ave - a fully remodeled raised 2-bed rancher on a LARGE 125'X75' lot in the rarely offered Reed's Beach community in Cape May Court House! Breathtaking views of nature, wildlife, and sunrises/sunsets are a daily occurrence in Reed's Beach. Take note of the impressive lot size in comparison to the surrounding properties! The home has been fully remodeled with vaulted ceilings and recessed lighting, hardwood flooring, newer kitchen cabinets and electric appliances, upgraded electric service, wraparound Trex deck, vinyl siding, and shingle roof. There is a concrete driveway to park 4 vehicles as well as a shed for yard tools. Take in the panoramic views of the Delaware Bay and surrounding Wildlife Preserve and marshlands, which will never be built upon or obstructed, while you sip your morning coffee on the rear Trex deck. This is a rarely offered opportunity not to be missed! Whether you are looking for a year-round residence or a seasonal second home, you will fall in love with the lifestyle that the Reed's Beach community provides for! A/C and Furnace were replaced in 2017.