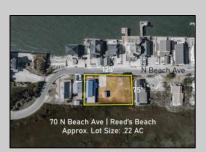

## **COMMENTS**

The one you've been waiting for! Welcome to 70 N Beach Ave - a fully remodeled raised 2-bed rancher on a LARGE 125'X75' lot in the rarely offered Reed's Beach community in Cape May Court House! Breathtaking views of nature, wildlife, and sunrises/sunsets are a daily occurrence in Reed's Beach. Take note of the impressive lot size in comparison to the surrounding properties! The home has been fully remodeled with vaulted ceilings and recessed lighting, hardwood flooring, newer kitchen cabinets and electric appliances, upgraded electric service, wraparound Trex deck, vinyl siding, and shingle roof. There is a concrete driveway to park 4 vehicles as well as a shed for yard tools. Take in the panoramic views of the Delaware Bay and surrounding Wildlife Preserve and marshlands, which will never be built upon or obstructed, while you sip your morning coffee on the rear Trex deck. This is a rarely offered opportunity not to be missed! Whether you are looking for a year-round residence or a seasonal second home, you will fall in love with the lifestyle that the Reed's Beach community provides for! A/C and Furnace were replaced in 2017.