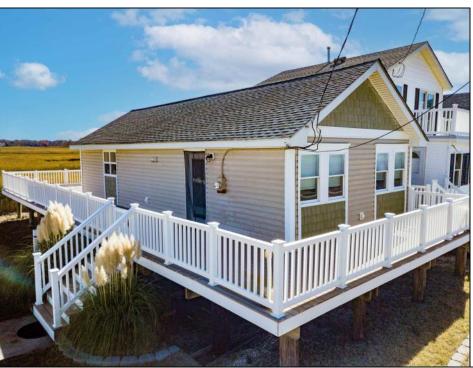

## **COMMENTS**

The one you've been waiting for! Welcome to 70 N Beach Ave - a fully remodeled raised 2-bed rancher on a LARGE 125'X75' lot in the rarely offered Reed's Beach community in Cape May Court House! Breathtaking views of nature, wildlife, and sunrises/sunsets are a daily occurrence in Reed's Beach. Take note of the impressive lot size in comparison to the surrounding properties! The home has been fully remodeled with vaulted ceilings and recessed lighting, hardwood flooring, newer kitchen cabinets and electric appliances, upgraded electric service, wraparound Trex deck, vinyl siding, and shingle roof. There is a concrete driveway to park 4 vehicles as well as a shed for yard tools. Take in the panoramic views of the Delaware Bay and surrounding Wildlife Preserve and marshlands, which will never be built upon or obstructed, while you sip your morning coffee on the rear Trex deck. This is a rarely offered opportunity not to be missed! Whether you are looking for a year-round residence or a seasonal second home, you will fall in love with the lifestyle that the Reed's Beach community provides for! A/C and Furnace were replaced in 2017.