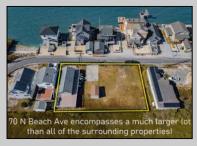

## **COMMENTS**

The one you've been waiting for! Welcome to 70 N Beach Ave - a fully remodeled raised 2-bed rancher on a LARGE 125'X75' lot in the rarely offered Reed's Beach community in Cape May Court House! Breathtaking views of nature, wildlife, and sunrises/sunsets are a daily occurrence in Reed's Beach. Take note of the impressive lot size in comparison to the surrounding properties! The home has been fully remodeled with vaulted ceilings and recessed lighting, hardwood flooring, newer kitchen cabinets and electric appliances, upgraded electric service, wraparound Trex deck, vinyl siding, and shingle roof. There is a concrete driveway to park 4 vehicles as well as a shed for yard tools. Take in the panoramic views of the Delaware Bay and surrounding Wildlife Preserve and marshlands, which will never be built upon or obstructed, while you sip your morning coffee on the rear Trex deck. This is a rarely offered opportunity not to be missed! Whether you are looking for a year-round residence or a seasonal second home, you will fall in love with the lifestyle that the Reed's Beach community provides for! A/C and Furnace were replaced in 2017.