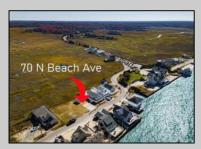

## **COMMENTS**

The one you've been waiting for! Welcome to 70 N Beach Ave - a fully remodeled raised 2-bed rancher on a LARGE 125'X75' lot in the rarely offered Reed's Beach community in Cape May Court House! Breathtaking views of nature, wildlife, and sunrises/sunsets are a daily occurrence in Reed's Beach. Take note of the impressive lot size in comparison to the surrounding properties! The home has been fully remodeled with vaulted ceilings and recessed lighting, hardwood flooring, newer kitchen cabinets and electric appliances, upgraded electric service, wraparound Trex deck, vinyl siding, and shingle roof. There is a concrete driveway to park 4 vehicles as well as a shed for yard tools. Take in the panoramic views of the Delaware Bay and surrounding Wildlife Preserve and marshlands, which will never be built upon or obstructed, while you sip your morning coffee on the rear Trex deck. This is a rarely offered opportunity not to be missed! Whether you are looking for a year-round residence or a seasonal second home, you will fall in love with the lifestyle that the Reed's Beach community provides for! A/C and Furnace were replaced in 2017.