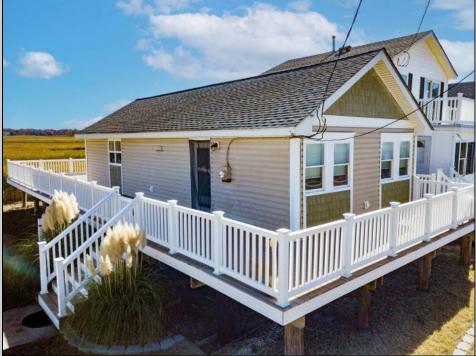

## COMMENTS

The one you've been waiting for! Welcome to 70 N Beach Ave - a fully remodeled raised 2-bed rancher on a LARGE 125'X75' lot in the rarely offered Reed's Beach community in Cape May Court House! Breathtaking views of nature, wildlife, and sunrises/sunsets are a daily occurrence in Reed's Beach. Take note of the impressive lot size in comparison to the surrounding properties! The home has been fully remodeled with vaulted ceilings and recessed lighting, hardwood flooring, newer kitchen cabinets and electric appliances, upgraded electric service, wraparound Trex deck, vinyl siding, and shingle roof. There is a concrete driveway to park 4 vehicles as well as a shed for yard tools. Take in the panoramic views of the Delaware Bay and surrounding Wildlife Preserve and marshlands, which will never be built upon or obstructed, while you sip your morning coffee on the rear Trex deck. This is a rarely offered opportunity not to be missed! Whether you are looking for a year-round residence or a seasonal second home, you will fall in love with the lifestyle that the Reed's Beach community provides for! A/C and Furnace were replaced in 2017.