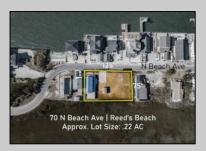

## **COMMENTS**

The one you've been waiting for! Welcome to 70 N Beach Ave - a fully remodeled raised 2-bed rancher on a LARGE 125'X75' lot in the rarely offered Reed's Beach community in Cape May Court House! Breathtaking views of nature, wildlife, and sunrises/sunsets are a daily occurrence in Reed's Beach. Take note of the impressive lot size in comparison to the surrounding properties! The home has been fully remodeled with vaulted ceilings and recessed lighting, hardwood flooring, newer kitchen cabinets and electric appliances, upgraded electric service, wraparound Trex deck, vinyl siding, and shingle roof. There is a concrete driveway to park 4 vehicles as well as a shed for yard tools. Take in the panoramic views of the Delaware Bay and surrounding Wildlife Preserve and marshlands, which will never be built upon or obstructed, while you sip your morning coffee on the rear Trex deck. This is a rarely offered opportunity not to be missed! Whether you are looking for a year-round residence or a seasonal second home, you will fall in love with the lifestyle that the Reed's Beach community provides for! A/C and Furnace were replaced in 2017.