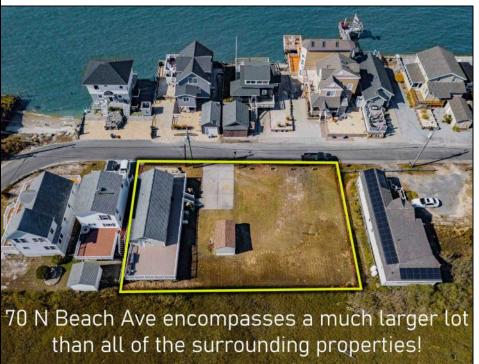

## **COMMENTS**

The one you've been waiting for! Welcome to 70 N Beach Ave - a fully remodeled raised 2-bed rancher on a LARGE 125'X75' lot in the rarely offered Reed's Beach community in Cape May Court House! Breathtaking views of nature, wildlife, and sunrises/sunsets are a daily occurrence in Reed's Beach. Take note of the impressive lot size in comparison to the surrounding properties! The home has been fully remodeled with vaulted ceilings and recessed lighting, hardwood flooring, newer kitchen cabinets and electric appliances, upgraded electric service, wraparound Trex deck, vinyl siding, and shingle roof. There is a concrete driveway to park 4 vehicles as well as a shed for yard tools. Take in the panoramic views of the Delaware Bay and surrounding Wildlife Preserve and marshlands, which will never be built upon or obstructed, while you sip your morning coffee on the rear Trex deck. This is a rarely offered opportunity not to be missed! Whether you are looking for a year-round residence or a seasonal second home, you will fall in love with the lifestyle that the Reed's Beach community provides for! A/C and Furnace were replaced in 2017.