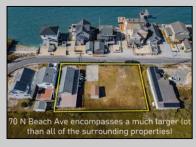

## **COMMENTS**

The one you've been waiting for! Welcome to 70 N Beach Ave - a fully remodeled raised 2-bed rancher on a LARGE 125'X75' lot in the rarely offered Reed's Beach community in Cape May Court House! Breathtaking views of nature, wildlife, and sunrises/sunsets are a daily occurrence in Reed's Beach. Take note of the impressive lot size in comparison to the surrounding properties! The home has been fully remodeled with vaulted ceilings and recessed lighting, hardwood flooring, newer kitchen cabinets and electric appliances, upgraded electric service, wraparound Trex deck, vinyl siding, and shingle roof. There is a concrete driveway to park 4 vehicles as well as a shed for yard tools. Take in the panoramic views of the Delaware Bay and surrounding Wildlife Preserve and marshlands, which will never be built upon or obstructed, while you sip your morning coffee on the rear Trex deck. This is a rarely offered opportunity not to be missed! Whether you are looking for a year-round residence or a seasonal second home, you will fall in love with the lifestyle that the Reed's Beach community provides for! A/C and Furnace were replaced in 2017.