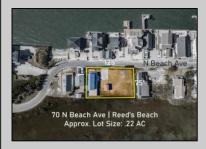

## **COMMENTS**

The one you've been waiting for! Welcome to 70 N Beach Ave - a fully remodeled raised 2-bed rancher on a LARGE 125'X75' lot in the rarely offered Reed's Beach community in Cape May Court House! Breathtaking views of nature, wildlife, and sunrises/sunsets are a daily occurrence in Reed's Beach. Take note of the impressive lot size in comparison to the surrounding properties! The home has been fully remodeled with vaulted ceilings and recessed lighting, hardwood flooring, newer kitchen cabinets and electric appliances, upgraded electric service, wraparound Trex deck, vinyl siding, and shingle roof. There is a concrete driveway to park 4 vehicles as well as a shed for yard tools. Take in the panoramic views of the Delaware Bay and surrounding Wildlife Preserve and marshlands, which will never be built upon or obstructed, while you sip your morning coffee on the rear Trex deck. This is a rarely offered opportunity not to be missed! Whether you are looking for a year-round residence or a seasonal second home, you will fall in love with the lifestyle that the Reed's Beach community provides for! A/C and Furnace were replaced in 2017.