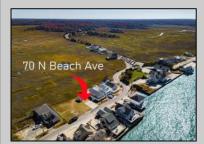

## **COMMENTS**

The one you've been waiting for! Welcome to 70 N Beach Ave - a fully remodeled raised 2-bed rancher on a LARGE 125'X75' lot in the rarely offered Reed's Beach community in Cape May Court House! Breathtaking views of nature, wildlife, and sunrises/sunsets are a daily occurrence in Reed's Beach. Take note of the impressive lot size in comparison to the surrounding properties! The home has been fully remodeled with vaulted ceilings and recessed lighting, hardwood flooring, newer kitchen cabinets and electric appliances, upgraded electric service, wraparound Trex deck, vinyl siding, and shingle roof. There is a concrete driveway to park 4 vehicles as well as a shed for yard tools. Take in the panoramic views of the Delaware Bay and surrounding Wildlife Preserve and marshlands, which will never be built upon or obstructed, while you sip your morning coffee on the rear Trex deck. This is a rarely offered opportunity not to be missed! Whether you are looking for a year-round residence or a seasonal second home, you will fall in love with the lifestyle that the Reed's Beach community provides for! A/C and Furnace were replaced in 2017.