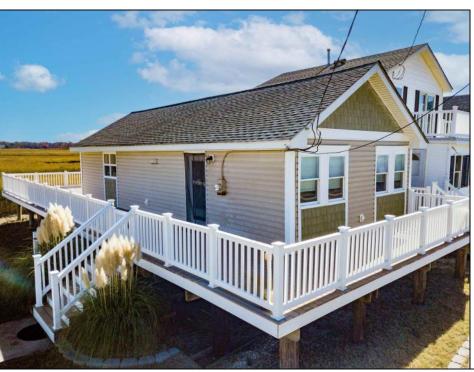

## **COMMENTS**

The one you've been waiting for! Welcome to 70 N Beach Ave - a fully remodeled raised 2-bed rancher on a LARGE 125'X75' lot in the rarely offered Reed's Beach community in Cape May Court House! Breathtaking views of nature, wildlife, and sunrises/sunsets are a daily occurrence in Reed's Beach. Take note of the impressive lot size in comparison to the surrounding properties! The home has been fully remodeled with vaulted ceilings and recessed lighting, hardwood flooring, newer kitchen cabinets and electric appliances, upgraded electric service, wraparound Trex deck, vinyl siding, and shingle roof. There is a concrete driveway to park 4 vehicles as well as a shed for yard tools. Take in the panoramic views of the Delaware Bay and surrounding Wildlife Preserve and marshlands, which will never be built upon or obstructed, while you sip your morning coffee on the rear Trex deck. This is a rarely offered opportunity not to be missed! Whether you are looking for a year-round residence or a seasonal second home, you will fall in love with the lifestyle that the Reed's Beach community provides for! A/C and Furnace were replaced in 2017.