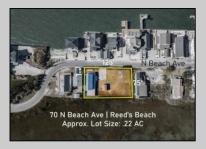

## **COMMENTS**

The one you've been waiting for! Welcome to 70 N Beach Ave - a fully remodeled raised 2-bed rancher on a LARGE 125'X75' lot in the rarely offered Reed's Beach community in Cape May Court House! Breathtaking views of nature, wildlife, and sunrises/sunsets are a daily occurrence in Reed's Beach. Take note of the impressive lot size in comparison to the surrounding properties! The home has been fully remodeled with vaulted ceilings and recessed lighting, hardwood flooring, newer kitchen cabinets and electric appliances, upgraded electric service, wraparound Trex deck, vinyl siding, and shingle roof. There is a concrete driveway to park 4 vehicles as well as a shed for yard tools. Take in the panoramic views of the Delaware Bay and surrounding Wildlife Preserve and marshlands, which will never be built upon or obstructed, while you sip your morning coffee on the rear Trex deck. This is a rarely offered opportunity not to be missed! Whether you are looking for a year-round residence or a seasonal second home, you will fall in love with the lifestyle that the Reed's Beach community provides for! A/C and Furnace were replaced in 2017.