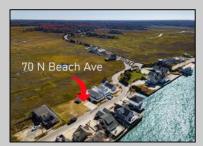

## **COMMENTS**

The one you've been waiting for! Welcome to 70 N Beach Ave - a fully remodeled raised 2-bed rancher on a LARGE 125'X75' lot in the rarely offered Reed's Beach community in Cape May Court House! Breathtaking views of nature, wildlife, and sunrises/sunsets are a daily occurrence in Reed's Beach. Take note of the impressive lot size in comparison to the surrounding properties! The home has been fully remodeled with vaulted ceilings and recessed lighting, hardwood flooring, newer kitchen cabinets and electric appliances, upgraded electric service, wraparound Trex deck, vinyl siding, and shingle roof. There is a concrete driveway to park 4 vehicles as well as a shed for yard tools. Take in the panoramic views of the Delaware Bay and surrounding Wildlife Preserve and marshlands, which will never be built upon or obstructed, while you sip your morning coffee on the rear Trex deck. This is a rarely offered opportunity not to be missed! Whether you are looking for a year-round residence or a seasonal second home, you will fall in love with the lifestyle that the Reed's Beach community provides for! A/C and Furnace were replaced in 2017.