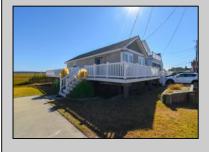

## **COMMENTS**

The one you've been waiting for! Welcome to 70 N Beach Ave - a fully remodeled raised 2-bed rancher on a LARGE 125'X75' lot in the rarely offered Reed's Beach community in Cape May Court House! Breathtaking views of nature, wildlife, and sunrises/sunsets are a daily occurrence in Reed's Beach. Take note of the impressive lot size in comparison to the surrounding properties! The home has been fully remodeled with vaulted ceilings and recessed lighting, hardwood flooring, newer kitchen cabinets and electric appliances, upgraded electric service, wraparound Trex deck, vinyl siding, and shingle roof. There is a concrete driveway to park 4 vehicles as well as a shed for yard tools. Take in the panoramic views of the Delaware Bay and surrounding Wildlife Preserve and marshlands, which will never be built upon or obstructed, while you sip your morning coffee on the rear Trex deck. This is a rarely offered opportunity not to be missed! Whether you are looking for a year-round residence or a seasonal second home, you will fall in love with the lifestyle that the Reed's Beach community provides for! A/C and Furnace were replaced in 2017.