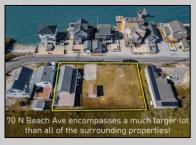

## **COMMENTS**

The one you've been waiting for! Welcome to 70 N Beach Ave - a fully remodeled raised 2-bed rancher on a LARGE 125'X75' lot in the rarely offered Reed's Beach community in Cape May Court House! Breathtaking views of nature, wildlife, and sunrises/sunsets are a daily occurrence in Reed's Beach. Take note of the impressive lot size in comparison to the surrounding properties! The home has been fully remodeled with vaulted ceilings and recessed lighting, hardwood flooring, newer kitchen cabinets and electric appliances, upgraded electric service, wraparound Trex deck, vinyl siding, and shingle roof. There is a concrete driveway to park 4 vehicles as well as a shed for yard tools. Take in the panoramic views of the Delaware Bay and surrounding Wildlife Preserve and marshlands, which will never be built upon or obstructed, while you sip your morning coffee on the rear Trex deck. This is a rarely offered opportunity not to be missed! Whether you are looking for a year-round residence or a seasonal second home, you will fall in love with the lifestyle that the Reed's Beach community provides for! A/C and Furnace were replaced in 2017.