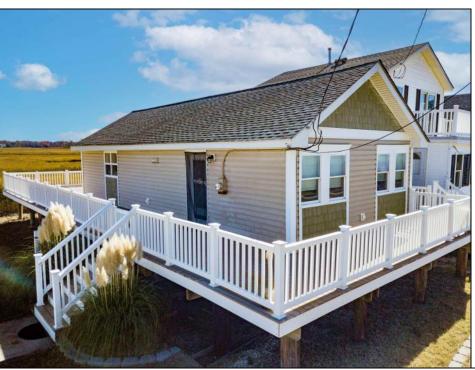

## **COMMENTS**

The one you've been waiting for! Welcome to 70 N Beach Ave - a fully remodeled raised 2-bed rancher on a LARGE 125'X75' lot in the rarely offered Reed's Beach community in Cape May Court House! Breathtaking views of nature, wildlife, and sunrises/sunsets are a daily occurrence in Reed's Beach. Take note of the impressive lot size in comparison to the surrounding properties! The home has been fully remodeled with vaulted ceilings and recessed lighting, hardwood flooring, newer kitchen cabinets and electric appliances, upgraded electric service, wraparound Trex deck, vinyl siding, and shingle roof. There is a concrete driveway to park 4 vehicles as well as a shed for yard tools. Take in the panoramic views of the Delaware Bay and surrounding Wildlife Preserve and marshlands, which will never be built upon or obstructed, while you sip your morning coffee on the rear Trex deck. This is a rarely offered opportunity not to be missed! Whether you are looking for a year-round residence or a seasonal second home, you will fall in love with the lifestyle that the Reed's Beach community provides for! A/C and Furnace were replaced in 2017.