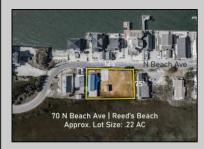

## COMMENTS

The one you've been waiting for! Welcome to 70 N Beach Ave - a fully remodeled raised 2-bed rancher on a LARGE 125'X75' lot in the rarely offered Reed's Beach community in Cape May Court House! Breathtaking views of nature, wildlife, and sunrises/sunsets are a daily occurrence in Reed's Beach. Take note of the impressive lot size in comparison to the surrounding properties! The home has been fully remodeled with vaulted ceilings and recessed lighting, hardwood flooring, newer kitchen cabinets and electric appliances, upgraded electric service, wraparound Trex deck, vinyl siding, and shingle roof. There is a concrete driveway to park 4 vehicles as well as a shed for yard tools. Take in the panoramic views of the Delaware Bay and surrounding Wildlife Preserve and marshlands, which will never be built upon or obstructed, while you sip your morning coffee on the rear Trex deck. This is a rarely offered opportunity not to be missed! Whether you are looking for a year-round residence or a seasonal second home, you will fall in love with the lifestyle that the Reed's Beach community provides for! A/C and Furnace were replaced in 2017.