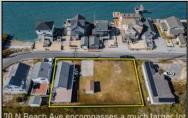

Ocean 17 1670 Boardwalk Ocean City, NJ 08226 609-391-0500 oc17@BergerRealty.com

encompasses a much large than all of the surrounding propertie

70 Beach Cape May Court House, NJ 08210

## COMMENTS

The one you've been waiting for! Welcome to 70 N Beach Ave - a fully remodeled raised 2-bed rancher on a LARGE 125'X75' lot in the rarely offered Reed's Beach community in Cape May Court House! Breathtaking views of nature, wildlife, and sunrises/sunsets are a daily occurrence in Reed's Beach. Take note of the impressive lot size in comparison to the surrounding properties! The home has been fully remodeled with vaulted ceilings and recessed lighting, hardwood flooring, newer kitchen cabinets and electric appliances, upgraded electric service, wraparound Trex deck, vinyl siding, and shingle roof. There is a concrete driveway to park 4 vehicles as well as a shed for yard tools. Take in the panoramic views of the Delaware Bay and surrounding Wildlife Preserve and marshlands, which will never be built upon or obstructed, while you sip your morning coffee on the rear Trex deck. This is a rarely offered opportunity not to be missed! Whether you are looking for a year-round residence or a seasonal second home, you will fall in love with the lifestyle that the Reed's Beach community provides for! A/C and Furnace were replaced in 2017.