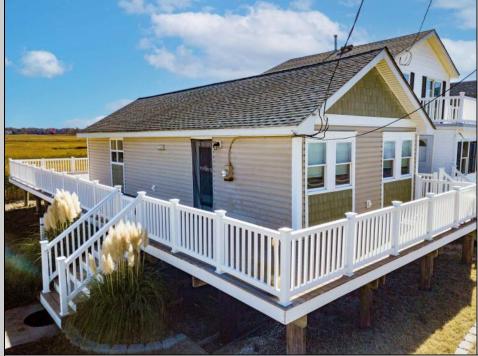

## COMMENTS

The one you've been waiting for! Welcome to 70 N Beach Ave - a fully remodeled raised 2-bed rancher on a LARGE 125'X75' lot in the rarely offered Reed's Beach community in Cape May Court House! Breathtaking views of nature, wildlife, and sunrises/sunsets are a daily occurrence in Reed's Beach. Take note of the impressive lot size in comparison to the surrounding properties! The home has been fully remodeled with vaulted ceilings and recessed lighting, hardwood flooring, newer kitchen cabinets and electric appliances, upgraded electric service, wraparound Trex deck, vinyl siding, and shingle roof. There is a concrete driveway to park 4 vehicles as well as a shed for yard tools. Take in the panoramic views of the Delaware Bay and surrounding Wildlife Preserve and marshlands, which will never be built upon or obstructed, while you sip your morning coffee on the rear Trex deck. This is a rarely offered opportunity not to be missed! Whether you are looking for a year-round residence or a seasonal second home, you will fall in love with the lifestyle that the Reed's Beach community provides for! A/C and Furnace were replaced in 2017.