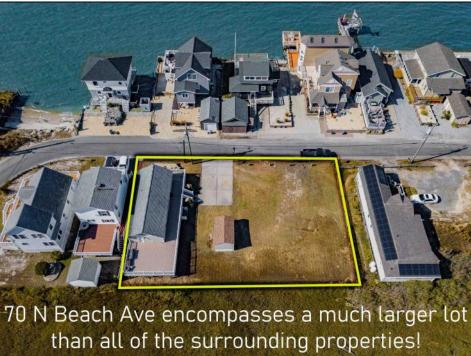

## **COMMENTS**

The one you've been waiting for! Welcome to 70 N Beach Ave - a fully remodeled raised 2-bed rancher on a LARGE 125'X75' lot in the rarely offered Reed's Beach community in Cape May Court House! Breathtaking views of nature, wildlife, and sunrises/sunsets are a daily occurrence in Reed's Beach. Take note of the impressive lot size in comparison to the surrounding properties! The home has been fully remodeled with vaulted ceilings and recessed lighting, hardwood flooring, newer kitchen cabinets and electric appliances, upgraded electric service, wraparound Trex deck, vinyl siding, and shingle roof. There is a concrete driveway to park 4 vehicles as well as a shed for yard tools. Take in the panoramic views of the Delaware Bay and surrounding Wildlife Preserve and marshlands, which will never be built upon or obstructed, while you sip your morning coffee on the rear Trex deck. This is a rarely offered opportunity not to be missed! Whether you are looking for a year-round residence or a seasonal second home, you will fall in love with the lifestyle that the Reed's Beach community provides for! A/C and Furnace were replaced in 2017.