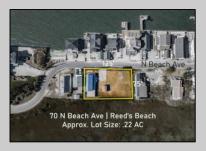

## **COMMENTS**

The one you've been waiting for! Welcome to 70 N Beach Ave - a fully remodeled raised 2-bed rancher on a LARGE 125'X75' lot in the rarely offered Reed's Beach community in Cape May Court House! Breathtaking views of nature, wildlife, and sunrises/sunsets are a daily occurrence in Reed's Beach. Take note of the impressive lot size in comparison to the surrounding properties! The home has been fully remodeled with vaulted ceilings and recessed lighting, hardwood flooring, newer kitchen cabinets and electric appliances, upgraded electric service, wraparound Trex deck, vinyl siding, and shingle roof. There is a concrete driveway to park 4 vehicles as well as a shed for yard tools. Take in the panoramic views of the Delaware Bay and surrounding Wildlife Preserve and marshlands, which will never be built upon or obstructed, while you sip your morning coffee on the rear Trex deck. This is a rarely offered opportunity not to be missed! Whether you are looking for a year-round residence or a seasonal second home, you will fall in love with the lifestyle that the Reed's Beach community provides for! A/C and Furnace were replaced in 2017.