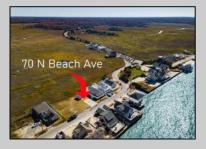

## **COMMENTS**

The one you've been waiting for! Welcome to 70 N Beach Ave - a fully remodeled raised 2-bed rancher on a LARGE 125'X75' lot in the rarely offered Reed's Beach community in Cape May Court House! Breathtaking views of nature, wildlife, and sunrises/sunsets are a daily occurrence in Reed's Beach. Take note of the impressive lot size in comparison to the surrounding properties! The home has been fully remodeled with vaulted ceilings and recessed lighting, hardwood flooring, newer kitchen cabinets and electric appliances, upgraded electric service, wraparound Trex deck, vinyl siding, and shingle roof. There is a concrete driveway to park 4 vehicles as well as a shed for yard tools. Take in the panoramic views of the Delaware Bay and surrounding Wildlife Preserve and marshlands, which will never be built upon or obstructed, while you sip your morning coffee on the rear Trex deck. This is a rarely offered opportunity not to be missed! Whether you are looking for a year-round residence or a seasonal second home, you will fall in love with the lifestyle that the Reed's Beach community provides for! A/C and Furnace were replaced in 2017.