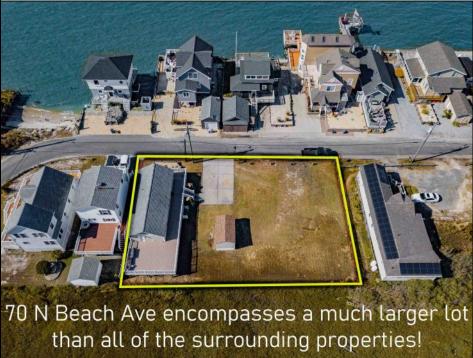

## **COMMENTS**

The one you've been waiting for! Welcome to 70 N Beach Ave - a fully remodeled raised 2-bed rancher on a LARGE 125'X75' lot in the rarely offered Reed's Beach community in Cape May Court House! Breathtaking views of nature, wildlife, and sunrises/sunsets are a daily occurrence in Reed's Beach. Take note of the impressive lot size in comparison to the surrounding properties! The home has been fully remodeled with vaulted ceilings and recessed lighting, hardwood flooring, newer kitchen cabinets and electric appliances, upgraded electric service, wraparound Trex deck, vinyl siding, and shingle roof. There is a concrete driveway to park 4 vehicles as well as a shed for yard tools. Take in the panoramic views of the Delaware Bay and surrounding Wildlife Preserve and marshlands, which will never be built upon or obstructed, while you sip your morning coffee on the rear Trex deck. This is a rarely offered opportunity not to be missed! Whether you are looking for a year-round residence or a seasonal second home, you will fall in love with the lifestyle that the Reed's Beach community provides for! A/C and Furnace were replaced in 2017.