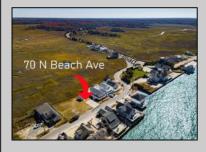

## COMMENTS

The one you've been waiting for! Welcome to 70 N Beach Ave - a fully remodeled raised 2-bed rancher on a LARGE 125'X75' lot in the rarely offered Reed's Beach community in Cape May Court House! Breathtaking views of nature, wildlife, and sunrises/sunsets are a daily occurrence in Reed's Beach. Take note of the impressive lot size in comparison to the surrounding properties! The home has been fully remodeled with vaulted ceilings and recessed lighting, hardwood flooring, newer kitchen cabinets and electric appliances, upgraded electric service, wraparound Trex deck, vinyl siding, and shingle roof. There is a concrete driveway to park 4 vehicles as well as a shed for yard tools. Take in the panoramic views of the Delaware Bay and surrounding Wildlife Preserve and marshlands, which will never be built upon or obstructed, while you sip your morning coffee on the rear Trex deck. This is a rarely offered opportunity not to be missed! Whether you are looking for a year-round residence or a seasonal second home, you will fall in love with the lifestyle that the Reed's Beach community provides for! A/C and Furnace were replaced in 2017.