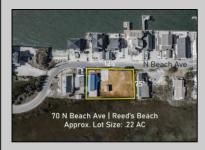

## COMMENTS

The one you've been waiting for! Welcome to 70 N Beach Ave - a fully remodeled raised 2-bed rancher on a LARGE 125'X75' lot in the rarely offered Reed's Beach community in Cape May Court House! Breathtaking views of nature, wildlife, and sunrises/sunsets are a daily occurrence in Reed's Beach. Take note of the impressive lot size in comparison to the surrounding properties! The home has been fully remodeled with vaulted ceilings and recessed lighting, hardwood flooring, newer kitchen cabinets and electric appliances, upgraded electric service, wraparound Trex deck, vinyl siding, and shingle roof. There is a concrete driveway to park 4 vehicles as well as a shed for yard tools. Take in the panoramic views of the Delaware Bay and surrounding Wildlife Preserve and marshlands, which will never be built upon or obstructed, while you sip your morning coffee on the rear Trex deck. This is a rarely offered opportunity not to be missed! Whether you are looking for a year-round residence or a seasonal second home, you will fall in love with the lifestyle that the Reed's Beach community provides for! A/C and Furnace were replaced in 2017.