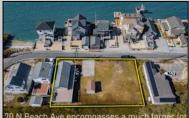

Ocean 17 1670 Boardwalk Ocean City, NJ 08226 609-391-0500 oc17@BergerRealty.com

encompasses a much large than all of the surrounding propertie

70 Beach Cape May Court House, NJ 08210

## COMMENTS

The one you've been waiting for! Welcome to 70 N Beach Ave - a fully remodeled raised 2-bed rancher on a LARGE 125'X75' lot in the rarely offered Reed's Beach community in Cape May Court House! Breathtaking views of nature, wildlife, and sunrises/sunsets are a daily occurrence in Reed's Beach. Take note of the impressive lot size in comparison to the surrounding properties! The home has been fully remodeled with vaulted ceilings and recessed lighting, hardwood flooring, newer kitchen cabinets and electric appliances, upgraded electric service, wraparound Trex deck, vinyl siding, and shingle roof. There is a concrete driveway to park 4 vehicles as well as a shed for yard tools. Take in the panoramic views of the Delaware Bay and surrounding Wildlife Preserve and marshlands, which will never be built upon or obstructed, while you sip your morning coffee on the rear Trex deck. This is a rarely offered opportunity not to be missed! Whether you are looking for a year-round residence or a seasonal second home, you will fall in love with the lifestyle that the Reed's Beach community provides for! A/C and Furnace were replaced in 2017.