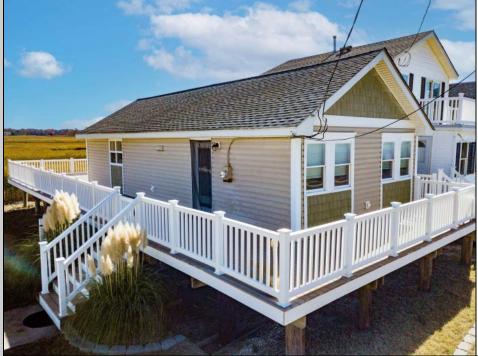

## COMMENTS

The one you've been waiting for! Welcome to 70 N Beach Ave - a fully remodeled raised 2-bed rancher on a LARGE 125'X75' lot in the rarely offered Reed's Beach community in Cape May Court House! Breathtaking views of nature, wildlife, and sunrises/sunsets are a daily occurrence in Reed's Beach. Take note of the impressive lot size in comparison to the surrounding properties! The home has been fully remodeled with vaulted ceilings and recessed lighting, hardwood flooring, newer kitchen cabinets and electric appliances, upgraded electric service, wraparound Trex deck, vinyl siding, and shingle roof. There is a concrete driveway to park 4 vehicles as well as a shed for yard tools. Take in the panoramic views of the Delaware Bay and surrounding Wildlife Preserve and marshlands, which will never be built upon or obstructed, while you sip your morning coffee on the rear Trex deck. This is a rarely offered opportunity not to be missed! Whether you are looking for a year-round residence or a seasonal second home, you will fall in love with the lifestyle that the Reed's Beach community provides for! A/C and Furnace were replaced in 2017.