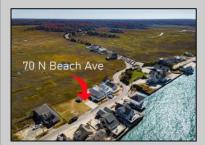

## **COMMENTS**

The one you've been waiting for! Welcome to 70 N Beach Ave - a fully remodeled raised 2-bed rancher on a LARGE 125'X75' lot in the rarely offered Reed's Beach community in Cape May Court House! Breathtaking views of nature, wildlife, and sunrises/sunsets are a daily occurrence in Reed's Beach. Take note of the impressive lot size in comparison to the surrounding properties! The home has been fully remodeled with vaulted ceilings and recessed lighting, hardwood flooring, newer kitchen cabinets and electric appliances, upgraded electric service, wraparound Trex deck, vinyl siding, and shingle roof. There is a concrete driveway to park 4 vehicles as well as a shed for yard tools. Take in the panoramic views of the Delaware Bay and surrounding Wildlife Preserve and marshlands, which will never be built upon or obstructed, while you sip your morning coffee on the rear Trex deck. This is a rarely offered opportunity not to be missed! Whether you are looking for a year-round residence or a seasonal second home, you will fall in love with the lifestyle that the Reed's Beach community provides for! A/C and Furnace were replaced in 2017.