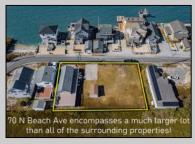

## **COMMENTS**

The one you've been waiting for! Welcome to 70 N Beach Ave - a fully remodeled raised 2-bed rancher on a LARGE 125'X75' lot in the rarely offered Reed's Beach community in Cape May Court House! Breathtaking views of nature, wildlife, and sunrises/sunsets are a daily occurrence in Reed's Beach. Take note of the impressive lot size in comparison to the surrounding properties! The home has been fully remodeled with vaulted ceilings and recessed lighting, hardwood flooring, newer kitchen cabinets and electric appliances, upgraded electric service, wraparound Trex deck, vinyl siding, and shingle roof. There is a concrete driveway to park 4 vehicles as well as a shed for yard tools. Take in the panoramic views of the Delaware Bay and surrounding Wildlife Preserve and marshlands, which will never be built upon or obstructed, while you sip your morning coffee on the rear Trex deck. This is a rarely offered opportunity not to be missed! Whether you are looking for a year-round residence or a seasonal second home, you will fall in love with the lifestyle that the Reed's Beach community provides for! A/C and Furnace were replaced in 2017.