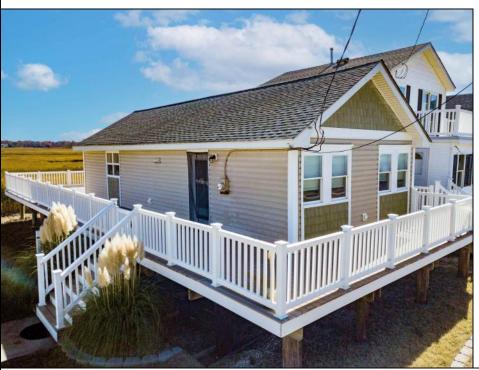

## **COMMENTS**

The one you've been waiting for! Welcome to 70 N Beach Ave - a fully remodeled raised 2-bed rancher on a LARGE 125'X75' lot in the rarely offered Reed's Beach community in Cape May Court House! Breathtaking views of nature, wildlife, and sunrises/sunsets are a daily occurrence in Reed's Beach. Take note of the impressive lot size in comparison to the surrounding properties! The home has been fully remodeled with vaulted ceilings and recessed lighting, hardwood flooring, newer kitchen cabinets and electric appliances, upgraded electric service, wraparound Trex deck, vinyl siding, and shingle roof. There is a concrete driveway to park 4 vehicles as well as a shed for yard tools. Take in the panoramic views of the Delaware Bay and surrounding Wildlife Preserve and marshlands, which will never be built upon or obstructed, while you sip your morning coffee on the rear Trex deck. This is a rarely offered opportunity not to be missed! Whether you are looking for a year-round residence or a seasonal second home, you will fall in love with the lifestyle that the Reed's Beach community provides for! A/C and Furnace were replaced in 2017.