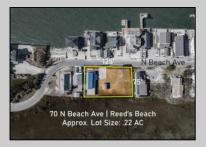

## **COMMENTS**

The one you've been waiting for! Welcome to 70 N Beach Ave - a fully remodeled raised 2-bed rancher on a LARGE 125'X75' lot in the rarely offered Reed's Beach community in Cape May Court House! Breathtaking views of nature, wildlife, and sunrises/sunsets are a daily occurrence in Reed's Beach. Take note of the impressive lot size in comparison to the surrounding properties! The home has been fully remodeled with vaulted ceilings and recessed lighting, hardwood flooring, newer kitchen cabinets and electric appliances, upgraded electric service, wraparound Trex deck, vinyl siding, and shingle roof. There is a concrete driveway to park 4 vehicles as well as a shed for yard tools. Take in the panoramic views of the Delaware Bay and surrounding Wildlife Preserve and marshlands, which will never be built upon or obstructed, while you sip your morning coffee on the rear Trex deck. This is a rarely offered opportunity not to be missed! Whether you are looking for a year-round residence or a seasonal second home, you will fall in love with the lifestyle that the Reed's Beach community provides for! A/C and Furnace were replaced in 2017.