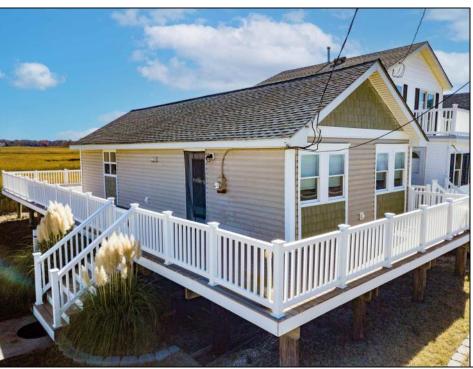

## **COMMENTS**

The one you've been waiting for! Welcome to 70 N Beach Ave - a fully remodeled raised 2-bed rancher on a LARGE 125'X75' lot in the rarely offered Reed's Beach community in Cape May Court House! Breathtaking views of nature, wildlife, and sunrises/sunsets are a daily occurrence in Reed's Beach. Take note of the impressive lot size in comparison to the surrounding properties! The home has been fully remodeled with vaulted ceilings and recessed lighting, hardwood flooring, newer kitchen cabinets and electric appliances, upgraded electric service, wraparound Trex deck, vinyl siding, and shingle roof. There is a concrete driveway to park 4 vehicles as well as a shed for yard tools. Take in the panoramic views of the Delaware Bay and surrounding Wildlife Preserve and marshlands, which will never be built upon or obstructed, while you sip your morning coffee on the rear Trex deck. This is a rarely offered opportunity not to be missed! Whether you are looking for a year-round residence or a seasonal second home, you will fall in love with the lifestyle that the Reed's Beach community provides for! A/C and Furnace were replaced in 2017.