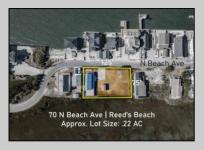

## **COMMENTS**

The one you've been waiting for! Welcome to 70 N Beach Ave - a fully remodeled raised 2-bed rancher on a LARGE 125'X75' lot in the rarely offered Reed's Beach community in Cape May Court House! Breathtaking views of nature, wildlife, and sunrises/sunsets are a daily occurrence in Reed's Beach. Take note of the impressive lot size in comparison to the surrounding properties! The home has been fully remodeled with vaulted ceilings and recessed lighting, hardwood flooring, newer kitchen cabinets and electric appliances, upgraded electric service, wraparound Trex deck, vinyl siding, and shingle roof. There is a concrete driveway to park 4 vehicles as well as a shed for yard tools. Take in the panoramic views of the Delaware Bay and surrounding Wildlife Preserve and marshlands, which will never be built upon or obstructed, while you sip your morning coffee on the rear Trex deck. This is a rarely offered opportunity not to be missed! Whether you are looking for a year-round residence or a seasonal second home, you will fall in love with the lifestyle that the Reed's Beach community provides for! A/C and Furnace were replaced in 2017.