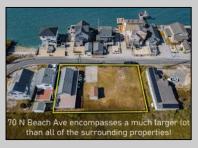

## **COMMENTS**

The one you've been waiting for! Welcome to 70 N Beach Ave - a fully remodeled raised 2-bed rancher on a LARGE 125'X75' lot in the rarely offered Reed's Beach community in Cape May Court House! Breathtaking views of nature, wildlife, and sunrises/sunsets are a daily occurrence in Reed's Beach. Take note of the impressive lot size in comparison to the surrounding properties! The home has been fully remodeled with vaulted ceilings and recessed lighting, hardwood flooring, newer kitchen cabinets and electric appliances, upgraded electric service, wraparound Trex deck, vinyl siding, and shingle roof. There is a concrete driveway to park 4 vehicles as well as a shed for yard tools. Take in the panoramic views of the Delaware Bay and surrounding Wildlife Preserve and marshlands, which will never be built upon or obstructed, while you sip your morning coffee on the rear Trex deck. This is a rarely offered opportunity not to be missed! Whether you are looking for a year-round residence or a seasonal second home, you will fall in love with the lifestyle that the Reed's Beach community provides for! A/C and Furnace were replaced in 2017.