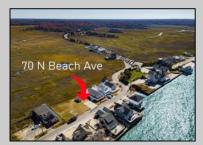

## **COMMENTS**

The one you've been waiting for! Welcome to 70 N Beach Ave - a fully remodeled raised 2-bed rancher on a LARGE 125'X75' lot in the rarely offered Reed's Beach community in Cape May Court House! Breathtaking views of nature, wildlife, and sunrises/sunsets are a daily occurrence in Reed's Beach. Take note of the impressive lot size in comparison to the surrounding properties! The home has been fully remodeled with vaulted ceilings and recessed lighting, hardwood flooring, newer kitchen cabinets and electric appliances, upgraded electric service, wraparound Trex deck, vinyl siding, and shingle roof. There is a concrete driveway to park 4 vehicles as well as a shed for yard tools. Take in the panoramic views of the Delaware Bay and surrounding Wildlife Preserve and marshlands, which will never be built upon or obstructed, while you sip your morning coffee on the rear Trex deck. This is a rarely offered opportunity not to be missed! Whether you are looking for a year-round residence or a seasonal second home, you will fall in love with the lifestyle that the Reed's Beach community provides for! A/C and Furnace were replaced in 2017.